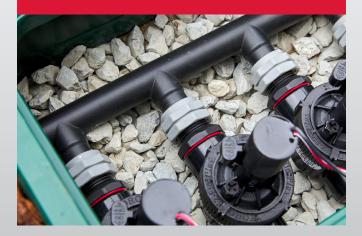

## POLY MANIFOLDS

## **FEATURES & BENEFITS**

Maximum Working Pressure of 1035 kPa\*

O-Rings set into fitting to reduce fall out

Suitable for use with 25mm Solenoid Valves 

## Now Available!

Toro is excited to announce the release of its new range of 25mm Poly Manifolds. Available in 1, 2, 3 and 4 outlet versions, the Poly Manifold range also includes necessary fittings such as elbows, tees, nipple and end cap. The complete range is now in-stock and available for ordering. For ordering information please see below, or contact Toro customer service on 1300 130 898.