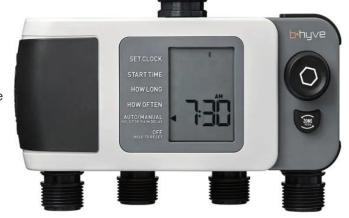

## ORBIT B-HYVE XD BLUETOOTH FOUR PORT HOSE TAP TIMER

The B-hyve XD Bluetooth Hose Tap Timer gives you complete control over hose tap watering from your Bluetooth device. No more dead plants because you forgot to water them. No more soggy lawns because you forgot to turn the water off. Download the free Android or iOS B-hyve App to program your timer. Complete control is available on the timer so you can water without using your phone if needed. For Wi-Fi access, pair with the B-hyve Hub (sold separately).

## **FEATURES**

- Large easy to ready digital display
- Easy to set up
- Fully program or adjust your timer using our easy-to-use app with your iOS or Android device via Bluetooth
- Add Wi-Fi connectivity with B-hyve Gen 2 Hub (sold separately)
- 4 outlets for easy watering of different zones
- 4 start times per program
- 1-240 minute run time per station
- Rain delay options of 1-7 days
- Manual option for instant tap use
- Quick installation with swivel connection
- Bluetooth Operating Range: 45 metres
- Recommended pressure: 68 680kPa
- High quality construction
- Long battery life