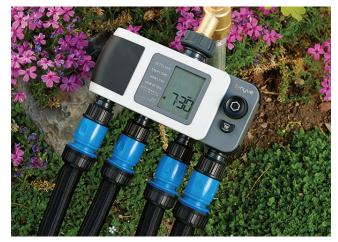

## ORBIT B-HYVE XD BLUETOOTH FOUR PORT HOSE TAP TIMER

The B-hyve XD Bluetooth Hose Tap Timer gives you complete control over hose tap watering from your Bluetooth device. No more dead plants because you forgot to water them. No more soggy lawns because you forgot to turn the water off. Download the free Android or iOS B-hyve App to program your timer. Complete control is available on the timer so you can water without using your phone if needed. For Wi-Fi access, pair with the B-hyve Hub (sold separately).

## **FEATURES**

- Large easy to ready digital display
- Easy to set up
- Fully program or adjust your timer using our easy-to-use app with your iOS or Android device via Bluetooth
- Add Wi-Fi connectivity with B-hyve Gen 2 Hub (sold separately)
- 4 outlets for easy watering of different zones
- 4 start times per program
- 1-240 minute run time per station
- Rain delay options of 1-7 days
- Manual option for instant tap use
- Quick installation with swivel connection
- Bluetooth Operating Range: 45 metres
- Recommended pressure: 68 680kPa
- High quality construction
- Long battery life