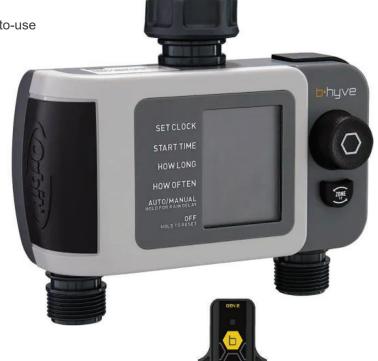

## ORBIT B-HYVE XD BLUETOOTH TWO PORT HOSE TAP TIMER

The B-hyve XD Bluetooth Hose Tap Timer gives you complete control over hose tap watering from your Bluetooth device. No more dead plants because you forgot to water them. No more soggy lawns because you forgot to turn the water off. Download the free Android or iOS B-hyve App to program your timer. Complete control is available on the timer so you can water without using your phone if needed. For Wi-Fi access, pair with the B-hyve Hub (sold separately).

## **FEATURES**

- Large easy to ready digital display
- Easy to set up
- Fully program or adjust your timer using our easy-to-use app with your iOS or Android device via Bluetooth
- Add Wi-Fi connectivity with B-hyve Gen 2 Hub (sold separately)
- 2 outlets for easy watering of different zones
- 4 start times per program
- 1-240 minute run time per station
- Rain delay options of 1-7 days
- Quick installation with swivel connection
- Manual option for instant tap use
- Bluetooth Operating Range: 45 metres
- Recommended pressure: 68 680kPa
- High quality construction
- Long battery life