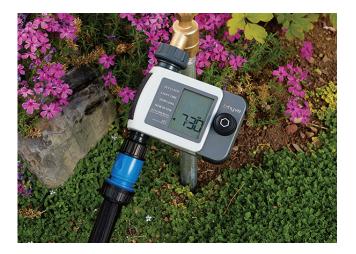

## ORBIT B-HYVE XD BLUETOOTH SINGLE PORT HOSE TAP TIMER

The B-hyve XD Bluetooth Hose Tap Timer gives you complete control over hose tap watering from your Bluetooth device. No more dead plants because you forgot to water them. No more soggy lawns because you forgot to turn the water off. Download the free Android or iOS B-hyve App to program your timer. Complete control is available on the timer so you can water without using your phone if needed. For Wi-Fi access, pair with the B-hyve Hub (sold separately).

## FEATURES

- Large easy to ready digital display
- Easy to set up
- Fully program or adjust your timer using our easy-to-use app with your iOS or Android device via Bluetooth
- Add Wi-Fi connectivity with B-hyve Gen 2 Hub (sold separately)
- 4 start times per program
- 1-240 minute run time per station
- Rain delay options of 1-7 days
- Manual option for instant tap use
- Quick installation with swivel connection
- High quality construction
- Bluetooth Operating Range: 45 metres
- Recommended pressure: 68 680kPa
- Long battery life