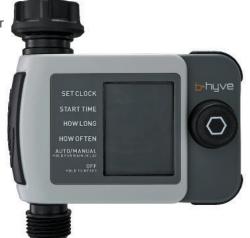

## ORBIT B-HYVE XD BLUETOOTH SINGLE PORT HOSE TAP TIMER

The B-hyve XD Bluetooth Hose Tap Timer gives you complete control over hose tap watering from your Bluetooth device. No more dead plants because you forgot to water them. No more soggy lawns because you forgot to turn the water off. Download the free Android or iOS B-hyve App to program your timer. Complete control is available on the timer so you can water without using your phone if needed. For Wi-Fi access, pair with the B-hyve Hub (sold separately).

## FEATURES

- Large easy to ready digital display
- Easy to set up
- Fully program or adjust your timer using our easy-to-use app with your iOS or Android device via Bluetooth
- Add Wi-Fi connectivity with B-hyve Gen 2 Hub (sold separately)
- 4 start times per program
- 1-240 minute run time per station
- Rain delay options of 1-7 days
- Manual option for instant tap use
- Quick installation with swivel connection
- High quality construction
- Bluetooth Operating Range: 45 metres
- Recommended pressure: 68 680kPa
- Long battery life