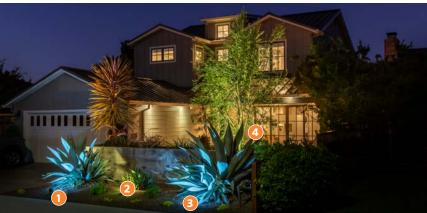

# Get in the Zone

Luxor's zoning and dimming capabilities provide virtually limitless design possibilities. Easily adjust intensity from 0-100% for individual fixtures or groups of fixtures to create the perfect mood for any setting.

# Color Your World

Using state-of-the-art LED technology, Luxor lets you create perfect scenes with a spectrum of 30,000 beautiful colors. Adjust color temperatures to match vegetation and architecture to offer distinctive landscape looks throughout the year.