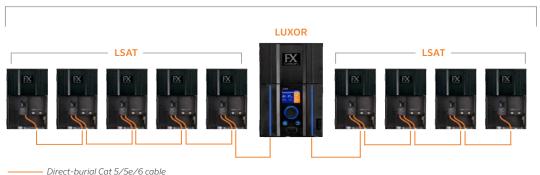

# Expand Your System with Luxor Linking

Simplify and expand your lighting design. With Luxor Linking, you can hardwire up to nine Luxor Satellite controllers while maintaining a single point of control. The addition of Luxor Satellite controllers improves Wi-Fi connectivity and brings simplicity to complex or large-scale lighting designs.

## **MAX SYSTEM**

1 Primary Luxor + 9 Luxor Satellites

3,000' (914 m) of cable between the primary and farthest satellite

LUXOR ACCESSORIES