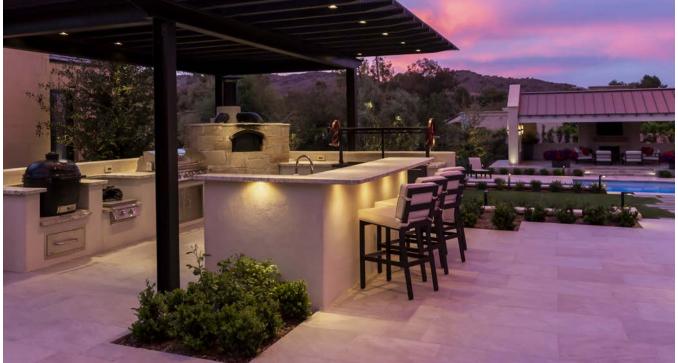

# Bring Nighttime Living Spaces to Life

When Luxor controls an LED landscape lighting system, lights don't simply turn on and off. They come alive! As FX Luminaire's premium lighting control option, Luxor is the most advanced and flexible low-voltage landscape lighting transformer on the market. Luxor incorporates zoning, dimming, and color capabilities into a single control system using a simple two-wire path installation.

### Living in the Dark?

Don't be stuck in the dark ages! An outdoor lighting system will expand your nighttime living space, enhance safety and security, and add instant curb appeal to your home.