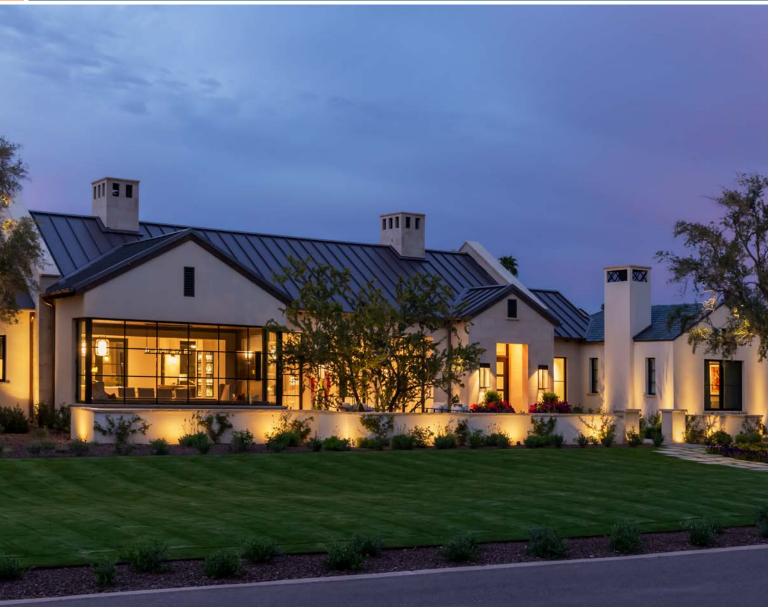

# Bring Nighttime Living Spaces to Life

When Luxor controls an LED landscape lighting system, lights don't simply turn on and off. They come alive! As FX Luminaire's premium lighting control option, Luxor is the most advanced and flexible low-voltage landscape lighting transformer on the market. Luxor incorporates zoning, dimming, and color capabilities into a single control system using a simple two-wire path installation.

# Get in the Zone

Luxor's zoning and dimming capabilities provide virtually limitless design possibilities. Easily adjust intensity from 0-100% for individual fixtures or groups of fixtures to create the perfect mood for any setting.

#### Sunset

### 9 p.m.

### Midnight