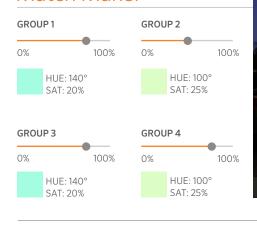

#### Groups

Adjust intensity and colors of individual or groups of fixtures to fine-tune your lighting design.