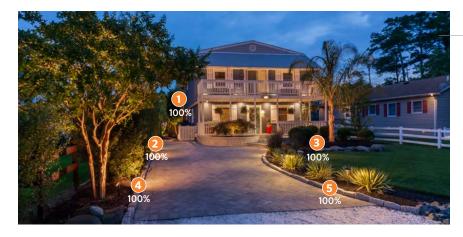

# Get in the Zone

Luxor's zoning and dimming capabilities provide virtually limitless design possibilities. Easily adjust intensity from 0-100% for individual fixtures or groups of fixtures to create the perfect mood for any setting.