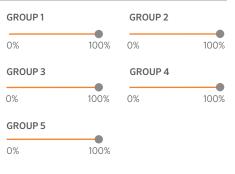

# Get in the Zone

Luxor's zoning and dimming capabilities provide virtually limitless design possibilities. Easily adjust intensity from 0-100% for individual fixtures or groups of fixtures to create the perfect mood for any setting.

#### Groups

Adjust intensity and colors of individual or groups of fixtures to fine-tune your lighting design.