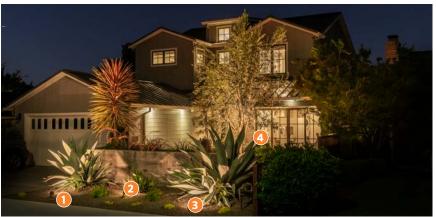

# Color Your World

Using state-of-the-art LED technology, Luxor lets you create perfect scenes with a spectrum of 30,000 beautiful colors. Adjust color temperatures to match vegetation and architecture to offer distinctive landscape looks throughout the year.

#### Groups

Adjust intensity and colors of individual or groups of fixtures to fine-tune your lighting design.