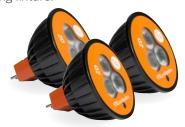

### **ZD MR-16** LAMPS

The ZD MR-16 is a convenient drop-in LED replacement lamp that converts incandescent fixtures to energyefficient LED fixtures. When connected to a Luxor controller, the ZD MR-16 adds zoning, dimming, and Wi-Fi control capabilities to any brand of low-voltage lighting fixture.