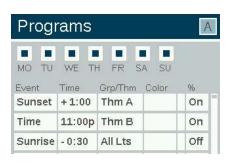

#### **Primary Features**

- Zone control: Turn individual or groups of fixtures on and off at desired times
- Dimming control: Adjust the intensities of individual or groups of fixtures from 0-100%
- Color control: Choose from 30,000 vibrant colors for unlimited design possibilities
- Color palette: Generate and save up to 250 custom colors
- Astronomical timing: Set your location to automatically track sunrise and sunset times
- Scene/theme creation: Design up to 40 themes ranging from every-night living to holidays and special celebrations
- Event-based programming: Turn custom themes or lighting fixtures on and off as desired throughout the night
- Calendar-based programming: Ensure specific programs run only when needed with dedicated date-range programming
- Wireless control: Interact with the controller using iOS® and Android™ devices
- LAN connection: Conveniently incorporate wireless control using the preinstalled LAN module
- Smart home integration: Integrate and control Luxor with today's most popular smart home automation systems