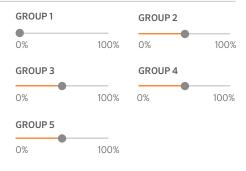

# Get in the Zone

Luxor's zoning and dimming capabilities provide virtually limitless design possibilities. Easily adjust intensity from 0-100% for individual fixtures or groups of fixtures to create the perfect mood for any setting.

#### Groups

Adjust intensity and colors of individual or groups of fixtures to fine-tune your lighting design.