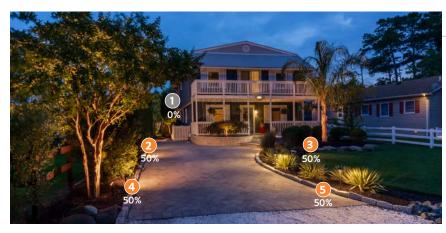

# Get in the Zone

Luxor's zoning and dimming capabilities provide virtually limitless design possibilities. Easily adjust intensity from 0-100% for individual fixtures or groups of fixtures to create the perfect mood for any setting.