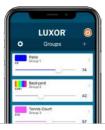

#### Groups

Adjust intensity and colors of individual or groups of fixtures to fine-tune your lighting design.