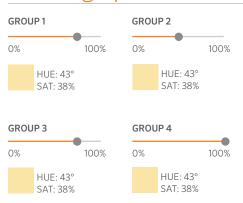

# Color Your World

Using state-of-the-art LED technology, Luxor lets you create perfect scenes with a spectrum of 30,000 beautiful colors. Adjust color temperatures to match vegetation and architecture to offer distinctive landscape looks throughout the year.

#### **Color Creation**

Create up to 30,000 colors using the latest RGBW LED technology.