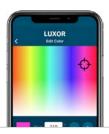

#### **Color Creation**

Create up to 30,000 colors using the latest RGBW LED technology.

#### Groups

Adjust intensity and colors of individual or groups of fixtures to fine-tune your lighting design.