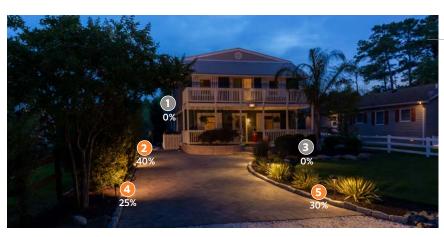

# Get in the Zone

Luxor's zoning and dimming capabilities provide virtually limitless design possibilities. Easily adjust intensity from 0-100% for individual fixtures or groups of fixtures to create the perfect mood for any setting.

#### Groups

Adjust intensity and colors of individual or groups of fixtures to fine-tune your lighting design.