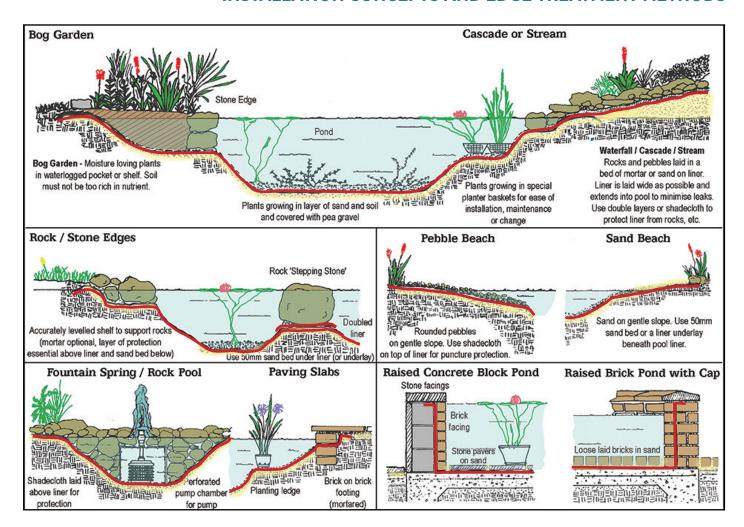

### INSTALLATION CONCEPTS AND EDGE TREATMENT METHODS

## **GENERAL POND LINER GUIDELINES**

A selection of common installation and edge methods are shown in the diagram above. Always ensure there are no stress points (or stretch points) and no direct sunlight exposure to the pond liner, as the guarantee does not include degradation due to UV exposure.