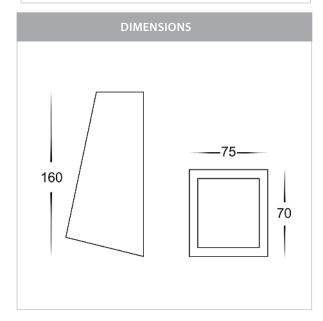

## 316 Stainless Steel Black Wedge Wall Light



## PRODUCT SPECIFICATIONS

Name: Taper

Material: 316 Stainless Steel

Colour: Poly powder coated black

**IP Rating:** IP44

Lamp Base: GU10 or MR16

**CRI:** ≥80

Wiring: Parallel

Dimmable: No

Warranty: 2 Years Replacement\*\*











## **Product Ordering**

| IMAGE | PART NUMBER | COLOURTEMP              | LUMENS                  | INPUT  | BEAM ANGLE | INCLUDED LED                     |
|-------|-------------|-------------------------|-------------------------|--------|------------|----------------------------------|
|       | HV3602T-BLK | 3000K<br>4000K<br>5500K | 270lm<br>285lm<br>300lm | 240v   | 120°       | <b>Tri-Colour</b><br>5w GU10 LED |
|       | HV3605T-BLK | 3000K<br>4000K<br>5500K | 270lm<br>285lm<br>300lm | 12v DC | 120°       | Tri-Colour<br>5w MR16 LED        |

12v DC models must be used with suitable 12v DC LED Driver

- \* Lumen output measured at source
- \*\* See Warranty Terms and Conditions for more information

Tel: 02 9381 8300 Fax: 02 9666 8881 Email: sales@havit.com.au web: www.hav