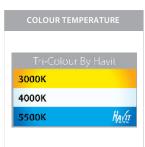

## **Product Ordering**

| IMAGE | PART NUMBER | COLOURTEMP              | LUMENS                  | INPUT  | BEAM ANGLE | INCLUDED LED                     |
|-------|-------------|-------------------------|-------------------------|--------|------------|----------------------------------|
|       | HV3602T-BLK | 3000K<br>4000K<br>5500K | 270lm<br>285lm<br>300lm | 240v   | 120°       | <b>Tri-Colour</b><br>5w GU10 LED |
|       | HV3605T-BLK | 3000K<br>4000K<br>5500K | 270lm<br>285lm<br>300lm | 12v DC | 120°       | Tri-Colour<br>5w MR16 LED        |