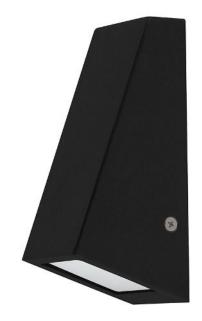

## 316 Stainless Steel Black Wedge Wall Light

## PRODUCT SPECIFICATIONS

Name: Taper

Material: 316 Stainless Steel

Colour: Poly powder coated black

**IP Rating:** IP44

Lamp Base: GU10 or MR16

**CRI:** ≥80

Wiring: Parallel