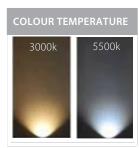

## **Product Ordering**

| IMAGE | PART NUMBER      | COLOURTEMP | LUMENS | INPUT    | BEAM ANGLE | INCLUDED LED    |
|-------|------------------|------------|--------|----------|------------|-----------------|
|       | HV2961C-BLK-240V | 5500k      | 400lm  | 240v AC  | 120°       | 5w Built in LED |
|       | HV2961W-BLK-240V | 3000k      | 360lm  |          |            |                 |
|       | HV2961C-BLK-12V  | 5500k      | 400lm  | - 12v DC | 120°       | 5w Built in LED |
|       | HV2961W-BLK-12V  | 3000k      | 360lm  |          |            |                 |