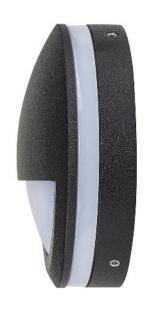

## Aluminium Black Step Lights with Eyelid

## PRODUCT SPECIFICATIONS

Name: Nava

Material: Aluminium

Colour: Poly powder coated black

**IP Rating:** IP65

Lamp Base: Built in LED

**CRI:** ≥80

Cable Length: 200mm