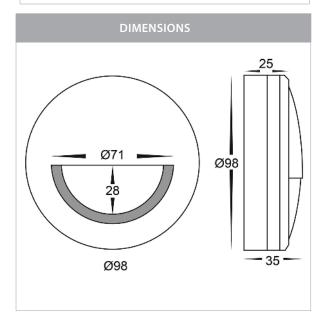

## PRODUCT SPECIFICATIONS

Name: Nava

Material: Aluminium

Colour: Poly powder coated black

**IP Rating:** IP65

Lamp Base: Built in LED

**CRI:** ≥80

Cable Length: 200mm