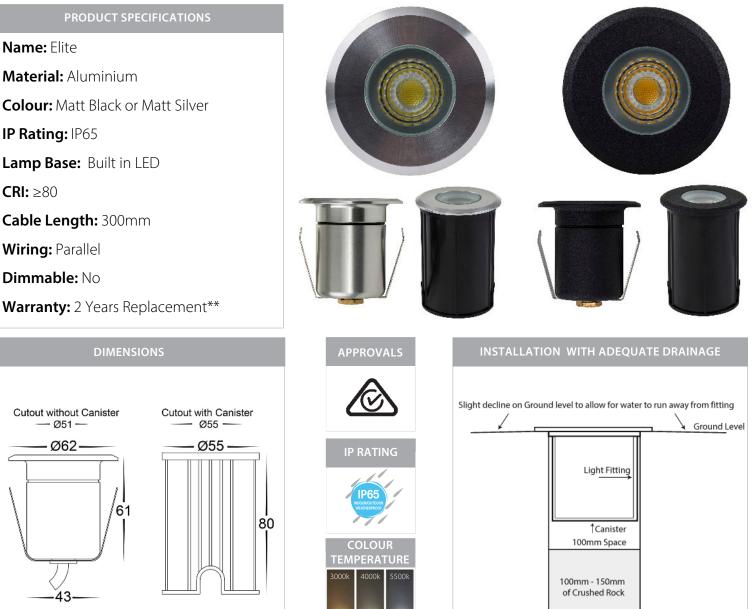

## **Product Ordering**

| IMAGE | PART NUMBER | COLOUR TEMP | LUMENS | INPUT  | BEAM ANGLE | INCLUDED LED    |
|-------|-------------|-------------|--------|--------|------------|-----------------|
|       | HV2882C-BLK | 5500k       | 450lm  | 12v DC | 36°        | 5w Built in LED |
|       | HV2882N-BLK | 4000k       | 420lm  |        |            |                 |
|       | HV2882W-BLK | 3000k       | 400lm  |        |            |                 |
|       | HV2882C-SLV | 5500k       | 450lm  | 12v DC | 36°        | 5w Built in LED |
|       | HV2882N-SLV | 4000k       | 420lm  |        |            |                 |
|       | HV2882W-SLV | 3000k       | 400lm  |        |            |                 |

12v DC models must be used with suitable 12v DC LED Driver

\* Lumen output measured at source

\*\* See Warranty Terms and Conditions for more information

For more information contact Havit Lighting

ADDRESS: 143 Beauchamp Road Matraville NSW 2036 Australia 
 Tel:
 02 9381 8300