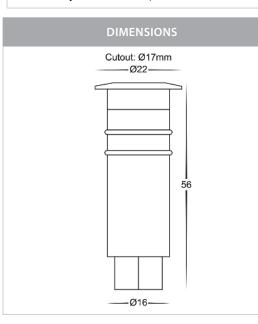

## PRODUCT SPECIFICATIONS

Name: Kett

Material: 316 Stainless Steel

**Colour:** Stainless Steel

IP Rating: IP65

Lamp Base: Built in LED

**CRI:** ≥80

Cable Length: 1500mm

Wiring: Parallel

**Dimmable:** No

Warranty: 2 Years Replacement\*\*