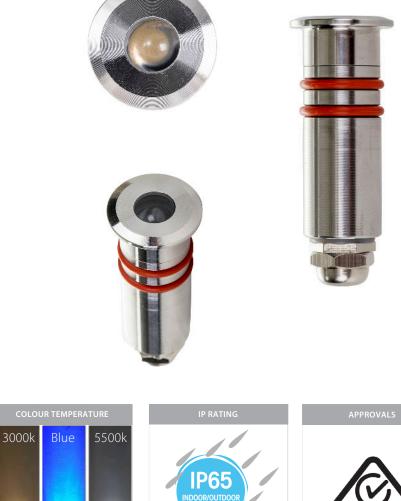

## PRODUCT SPECIFICATIONS

Name: Kett

Material: 316 Stainless Steel

**Colour:** Stainless Steel

IP Rating: IP65

Lamp Base: Built in LED

**CRI:** ≥80

Cable Length: 1500mm

## **Product Ordering**

| IMAGE | PART NUMBER | COLOUR TEMP | LUMENS | INPUT  | BEAM ANGLE | INCLUDED LED      |
|-------|-------------|-------------|--------|--------|------------|-------------------|
|       | HV2861B     | Blue        | N/A    | 12v DC | 18°        | 0.5w Built in LED |
|       | HV2861C     | 5500k       | 35lm   |        |            |                   |
|       | HV2861W     | 3000k       | 30lm   |        |            |                   |