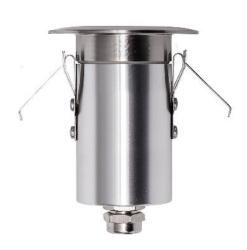

## PRODUCT SPECIFICATIONS

Name: Tekk

Material: 316 Stainless Steel + Aluminium

**Colour:** Stainless Steel

**IP Rating:** IP67

Lamp Base: Built in LED

**CRI:** ≥80

Cable Length: 1500mm

Wiring: Parallel Dimmable: No

Warranty: 2 Years Replacement\*\*

Not suitable for inground installation