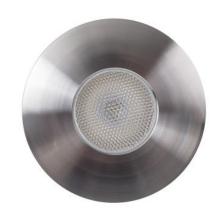

## **Product Ordering**

| IMAGE | PART NUMBER | COLOURTEMP | LUMENS | INPUT  | BEAM ANGLE | INCLUDED LED    |
|-------|-------------|------------|--------|--------|------------|-----------------|
|       | HV2860C     | 5500k      | 180lm  | 12v DC | 30°        | 3w Built in LED |
|       | HV2860N     | 4000k      | 170lm  |        |            |                 |
|       | HV2860W     | 3000k      | 160lm  |        |            |                 |