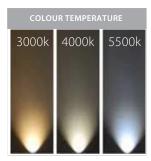

## **Product Ordering**

| IMAGE | PART NUMBER | COLOURTEMP | LUMENS | INPUT  | BEAM ANGLE | INCLUDED LED    |
|-------|-------------|------------|--------|--------|------------|-----------------|
|       | HV2860C     | 5500k      | 180lm  | 12v DC | 30°        | 3w Built in LED |
|       | HV2860N     | 4000k      | 170lm  |        |            |                 |
|       | HV2860W     | 3000k      | 160lm  |        |            |                 |