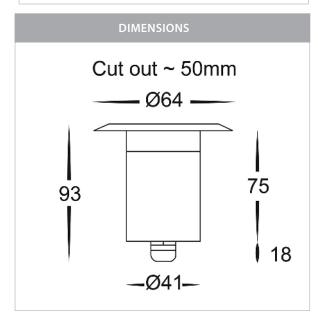

## PRODUCT SPECIFICATIONS

Name: Tekk

Material: 316 Stainless Steel + Aluminium

**Colour:** Stainless Steel

**IP Rating:** IP67

Lamp Base: Built in LED

**CRI:** ≥80

Cable Length: 1500mm

Wiring: Parallel Dimmable: No

Warranty: 2 Years Replacement\*\*

Not suitable for inground installation