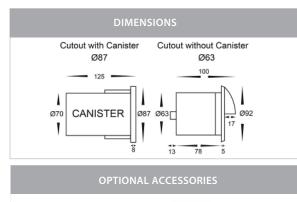

## Copper Round Recessed Step or Wall Light with Eyelid



## PRODUCT SPECIFICATIONS

Name: Ollo Material: 316 Stainless Steel + Copper **Colour:** Copper (will age over time) IP Rating: IP65 Lamp Base: MR16 **CRI:** ≥80 Cable Length: 300mm Wiring: Parallel **Dimmable:** No Warranty: 2 Years Replacement\*\*



P6!

Not suitable for inground use.



HV190-HC HONEYCOMB LENS

## **Product Ordering**

| IMAGE | PART NUMBER | COLOUR TEMP             | LUMENS                  | INPUT  | BEAM ANGLE | INCLUDED LED              |
|-------|-------------|-------------------------|-------------------------|--------|------------|---------------------------|
|       | HV19012T-CP | 3000К<br>4000К<br>5500К | 270lm<br>285lm<br>300lm | 12v DC | 120°       | Tri-Colour<br>5w MR16 LED |

HAVIT

3000K

4000K

5500K

12v DC models must be used with suitable 12v DC LED Driver

\* Lumen output measured at source

\*\* See Warranty Terms and Conditions for more information

For more information contact Havit Lighting

ADDRESS: 143 Beauchamp Road Matraville NSW 2036 Australia

02 9381 8300 Tel: 02 9666 8881 Fax: Email: sales@havit.com.au web: www.havit.com