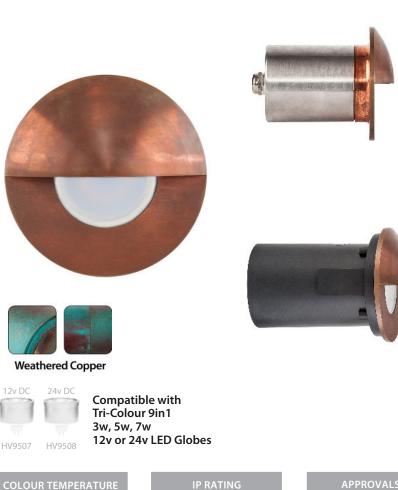

## Copper Round Recessed Step or Wall Light with Eyelid

## PRODUCT SPECIFICATIONS

Name: Ollo Material: 316 Stainless Steel + Copper **Colour:** Copper (will age over time) IP Rating: IP65 Lamp Base: MR16 **CRI:** ≥80 Cable Length: 300mm Wiring: Parallel **Dimmable:** No Warranty: 2 Years Replacement\*\*

## **Product Ordering**

| IMAGE | PART NUMBER | COLOUR TEMP             | LUMENS                  | INPUT  | BEAM ANGLE | INCLUDED LED              |
|-------|-------------|-------------------------|-------------------------|--------|------------|---------------------------|
|       | HV19012T-CP | 3000К<br>4000К<br>5500К | 270lm<br>285lm<br>300lm | 12v DC | 120°       | Tri-Colour<br>5w MR16 LED |