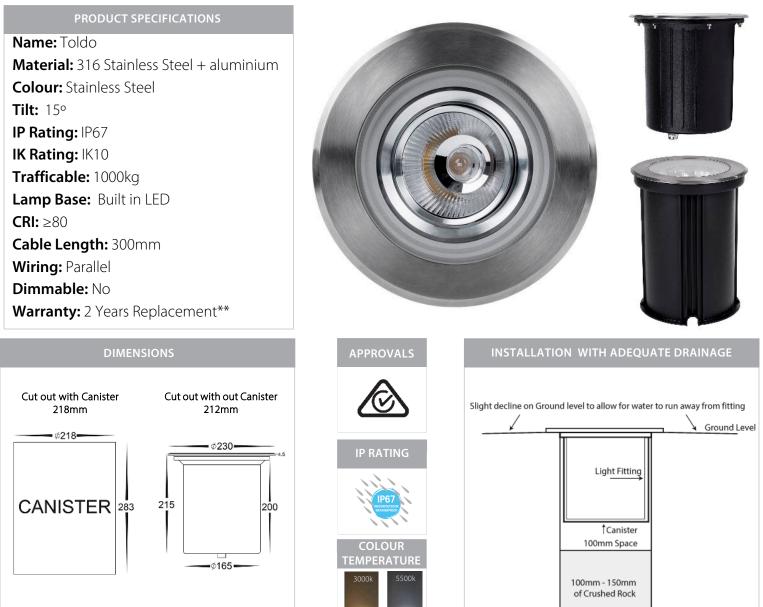

## 316 Stainless Steel Round Adjustable Inground Lights

## **Product Ordering**

| IMAGE | PART NUMBER | COLOUR TEMP | LUMENS | INPUT    | BEAM ANGLE | INCLUDED LED     |
|-------|-------------|-------------|--------|----------|------------|------------------|
|       | HV1829C     | 5500K       | 1800lm | - 24v DC | 30°        | Built in 20w LED |
|       | HV1829W     | 3000K       | 1600lm |          |            |                  |

24v DC models must be used with suitable 24v DC LED Driver

\* Lumen output measured at source

\*\* See Warranty Terms and Conditions for more information

For more information contact Havit Lighting

ADDRESS: 143 Beauchamp Road Matraville NSW 2036 Australia 
 Tel:
 02 9381 8300