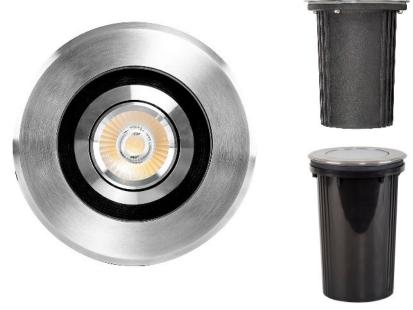

## 316 Stainless Steel Round Adjustable Inground Lights

## PRODUCT SPECIFICATIONS

Name: Toldo

Material: 316 Stainless Steel + aluminium

Colour: Stainless Steel

**Tilt:** 30°

IP Rating: IP67
IK Rating: IK10
Trafficable: 1000kg

Lamp Base: Built in LED

**CRI:** ≥80