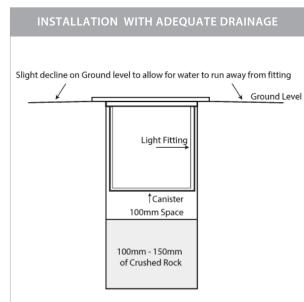

## 316 Stainless Steel Round Adjustable Inground Lights



## PRODUCT SPECIFICATIONS

Name: Toldo

Material: 316 Stainless Steel + aluminium

Colour: Stainless Steel

**Tilt:** 30°

IP Rating: IP67
IK Rating: IK10
Trafficable: 1000kg

Lamp Base: Built in LED

**CRI:** ≥80

Cable Length: 300mm

Wiring: Parallel Dimmable: No

Warranty: 2 Years Replacement\*\*









## **Product Ordering**

| IMAGE | PART NUMBER | COLOURTEMP | LUMENS | INPUT    | BEAM ANGLE | INCLUDED LED     |
|-------|-------------|------------|--------|----------|------------|------------------|
|       | HV1828C     | 5500K      | 500lm  | - 12v DC | 30°        | Built in 5w LED  |
|       | HV1828W     | 3000K      | 450lm  | 12V DC   | 50         | Built III 3W LED |

12v DC models must be used with suitable 12v DC LED Driver

- \* Lumen output measured at source
- \*\* See Warranty Terms and Conditions for more information

For more information contact Havit Lighting

ADDRESS: 143 Beauchamp Road Matraville NSW 2036 Australia Tel: 02 9381 8300 Fax: 02 9666 8881 Email: sales@havit.com.au web: www.havit.com.au