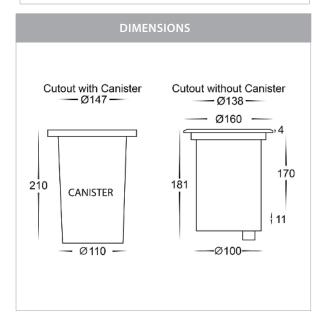

## PRODUCT SPECIFICATIONS

Name: Toldo

Material: 316 Stainless Steel + aluminium

Colour: Stainless Steel

**Tilt:** 30°

IP Rating: IP67
IK Rating: IK10
Trafficable: 1000kg

Lamp Base: Built in LED

**CRI:** ≥80

Cable Length: 300mm

Wiring: Parallel Dimmable: No

Warranty: 2 Years Replacement\*\*