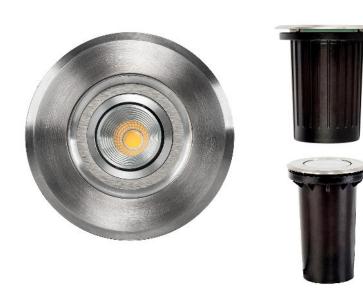

## **Product Ordering**

| IMAGE | PART NUMBER | COLOUR TEMP | LUMENS | INPUT    | BEAM ANGLE | INCLUDED LED    |
|-------|-------------|-------------|--------|----------|------------|-----------------|
|       | HV1827C     | 5500K       | 300lm  | - 12v DC | 30°        | Built in 3w LED |
|       | HV1827W     | 3000K       | 270lm  |          |            |                 |