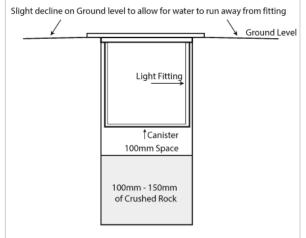

## 316 Stainless Steel Round Adjustable Inground Lights



## PRODUCT SPECIFICATIONS

Name: Toldo Material: 316 Stainless Steel + aluminium **Colour:** Stainless Steel **Tilt: 20°** IP Rating: IP67 IK Rating: IK10 Trafficable: 1000kg Lamp Base: Built in LED **CRI:** ≥80 Cable Length: 300mm Wiring: Parallel **Dimmable:** No Warranty: 2 Years Replacement\*\*











## **Product Ordering**

| IMAGE | PART NUMBER | COLOUR TEMP | LUMENS | INPUT    | BEAM ANGLE | INCLUDED LED    |
|-------|-------------|-------------|--------|----------|------------|-----------------|
|       | HV1827C     | 5500K       | 300lm  | - 12v DC | 30°        | Built in 3w LED |
|       | HV1827W     | 3000K       | 270lm  |          |            |                 |

12v DC models must be used with suitable 12v DC LED Driver

\* Lumen output measured at source

\*\* See Warranty Terms and Conditions for more information

For more information contact Havit Lighting

ADDRESS: 143 Beauchamp Road Matraville NSW 2036 Australia

02 9381 8300 Tel: 02 9666 8881 Fax: Email: sales@havit.com.au web: www.havit.com.au