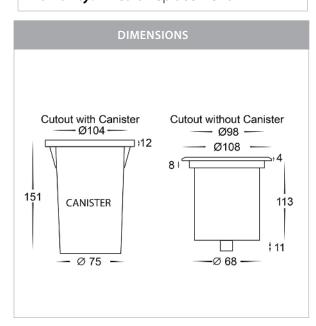

## PRODUCT SPECIFICATIONS

Name: Toldo Material: 316 Stainless Steel + aluminium **Colour:** Stainless Steel **Tilt: 20°** IP Rating: IP67 IK Rating: IK10 Trafficable: 1000kg Lamp Base: Built in LED **CRI:** ≥80 Cable Length: 300mm Wiring: Parallel **Dimmable:** No Warranty: 2 Years Replacement\*\*