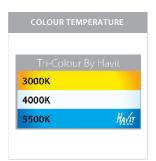

## **Product Ordering**

|  | IMAGE | PART NUMBER        | COLOURTEMP              | LUMENS                  | INPUT   | BEAM ANGLE | INCLUDED LED                    |
|--|-------|--------------------|-------------------------|-------------------------|---------|------------|---------------------------------|
|  |       | HV1606T-SS316-240V | 3000K<br>4000K<br>5500K | 700lm<br>720lm<br>740lm | 240V AC | 120°       | <b>Tri-Colour</b><br>9w E27 LED |
|  |       | HV1606T-SS316-12V  | 3000K<br>4000K<br>5500K | 270lm<br>285lm<br>300lm | 12v DC  | 120°       | Tri-Colour<br>5w MR16 LED       |