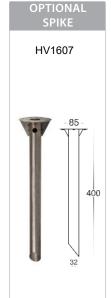

## 316 Stainless Steel Bollard Lights

PRODUCT SPECIFICATIONS

Name: Maxi 600

Material: 316 Stainless Steel

**Colour:** Stainless Steel

**IP Rating: IP54** 

**Lamp Base:** E27 or MR16

**CRI:** ≥80