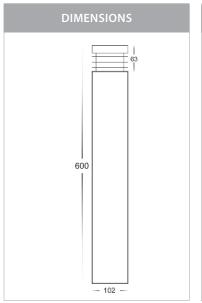

## 316 Stainless Steel Bollard Lights

PRODUCT SPECIFICATIONS

Name: Maxi 600

Material: 316 Stainless Steel

**Colour:** Stainless Steel

**IP Rating: IP54** 

**Lamp Base:** E27 or MR16

**CRI:** ≥80