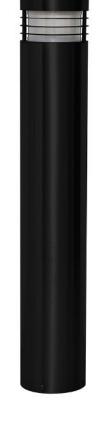

## 316 Stainless Steel Black Bollard Lights

## PRODUCT SPECIFICATIONS

Name: Maxi 600

Material: 316 Stainless Steel

**Colour:** Poly powder coated black

**IP Rating: IP54** 

Lamp Base: E27 or MR16

**CRI:** ≥80

Wiring: Parallel