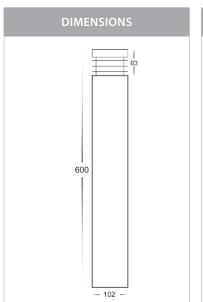

## PRODUCT SPECIFICATIONS

Name: Maxi 600

Material: 316 Stainless Steel

**Colour:** Poly powder coated black

**IP Rating: IP54** 

Lamp Base: E27 or MR16

**CRI:** ≥80

Wiring: Parallel