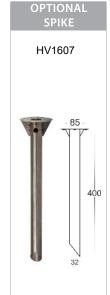

## 316 Stainless Steel Black Bollard Lights



## PRODUCT SPECIFICATIONS

Name: Maxi 600

Material: 316 Stainless Steel

**Colour:** Poly powder coated black

**IP Rating: IP54** 

Lamp Base: E27 or MR16

**CRI:** ≥80

Wiring: Parallel

Dimmable: No

Warranty: 2 Years Replacement\*\*













## **Product Ordering**

| IMAGE | PART NUMBER      | COLOURTEMP              | LUMENS                  | INPUT   | BEAM ANGLE | INCLUDED LED                    |
|-------|------------------|-------------------------|-------------------------|---------|------------|---------------------------------|
|       | HV1606T-BLK-240V | 3000K<br>4000K<br>5500K | 700lm<br>720lm<br>740lm | 240V AC | 120°       | <b>Tri-Colour</b><br>9w E27 LED |
|       | HV1606T-BLK-12V  | 3000K<br>4000K<br>5500K | 270lm<br>285lm<br>300lm | 12v DC  | 120°       | Tri-Colour<br>5w MR16 LED       |

12v DC models must be used with suitable 12v DC LED Driver

\* Lumen output measured at source

\*\* See Warranty Terms and Conditions for more information