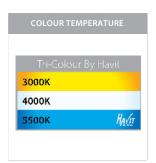

## PRODUCT SPECIFICATIONS

Name: Maxi 600

Material: 316 Stainless Steel

**Colour:** Poly powder coated black

**IP Rating: IP54** 

Lamp Base: E27 or MR16

**CRI:** ≥80

Wiring: Parallel

## **Product Ordering**

| IMAGE | PART NUMBER      | COLOURTEMP              | LUMENS                  | INPUT   | BEAM ANGLE | INCLUDED LED                    |
|-------|------------------|-------------------------|-------------------------|---------|------------|---------------------------------|
|       | HV1606T-BLK-240V | 3000K<br>4000K<br>5500K | 700lm<br>720lm<br>740lm | 240V AC | 120°       | <b>Tri-Colour</b><br>9w E27 LED |
|       | HV1606T-BLK-12V  | 3000K<br>4000K<br>5500K | 270lm<br>285lm<br>300lm | 12v DC  | 120°       | Tri-Colour<br>5w MR16 LED       |