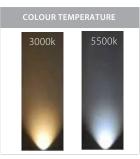

## **Product Ordering**

| IMAGE | PART NUMBER | COLOURTEMP | LUMENS | INPUT      | BEAM ANGLE | INCLUDED LED     |
|-------|-------------|------------|--------|------------|------------|------------------|
|       | HV1494C     | 5500K      | 975lm  | 12v DC 40° | 400        | 15w Built in LED |
|       | HV1494W     | 3000K      | 873lm  |            | 40         |                  |