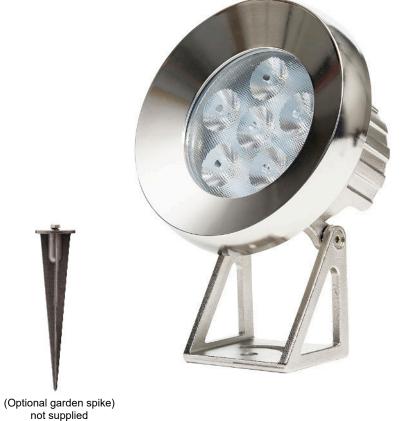

## 316 Stainless Steel Pond Light

## PRODUCT SPECIFICATIONS

Name: Sotto

Material: 316 Stainless Steel

**Colour:** Stainless Steel

**IP Rating:** IP68

Lamp Base: MR16

**CRI:** ≥80

Cable Length: 6000mm

**Installation Depth:** Up to 3000mm

Wiring: Parallel Dimmable: No

Warranty: 2 Years Replacement\*\*

HV350-SPK