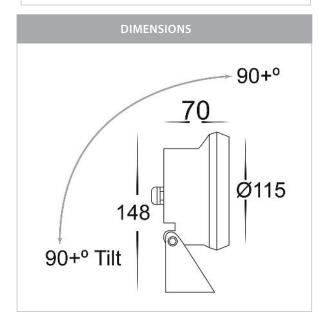

## PRODUCT SPECIFICATIONS

Name: Sotto

Material: 316 Stainless Steel

**Colour:** Stainless Steel

**IP Rating:** IP68

Lamp Base: MR16

**CRI:** ≥80

Cable Length: 6000mm

**Installation Depth:** Up to 3000mm

Wiring: Parallel Dimmable: No

Warranty: 2 Years Replacement\*\*

HV350-SPK