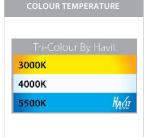

## **Product Ordering**

| IMAGE | PART NUMBER | COLOURTEMP              | LUMENS                  | INPUT  | BEAM ANGLE | INCLUDED LED                     |
|-------|-------------|-------------------------|-------------------------|--------|------------|----------------------------------|
|       | HV1489T-TTM | 3000K<br>4000K<br>5500K | 270lm<br>285lm<br>300lm | 12v DC | 120°       | <b>Tri-Colour</b><br>5w MR16 LED |