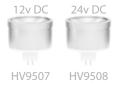

Wiring: Parallel
Dimmable: No

Warranty: 2 Years Replacement\*\*

Compatible with Tri-Colour 9in1 3w, 5w, 7w 12v or 24v LED Globe

12v DC models must be used with suitable 12v DC LED Driver

\* Lumen output measured at source

\*\* See Warranty Terms and Conditions for more information

Tel: 02 9381 8300 Fax: 02 9666 8881 Email: sales@havit.com.au web: www.havit.com.au