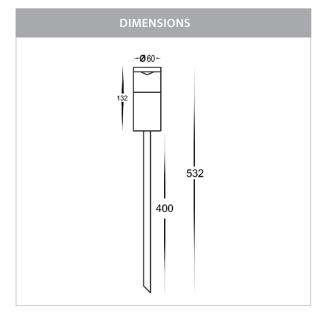

## Aluminium Titanium Garden Spike Light

Name: Highlite

Material: Aluminium

Colour: Titanium

IP Rating: IP65

Lamp Base: MR16

**CRI:** ≥80

Cable Length: 2000mm

Wiring: Parallel
Dimmable: No

Warranty: 2 Years Replacement\*\*

Compatible with Tri-Colour 9in1 3w, 5w, 7w 12v or 24v LED Globe