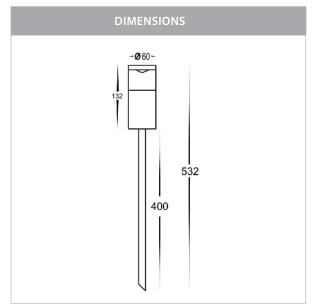

## Aluminium Black Garden Spike Light

Name: Highlite

Material: Aluminium

**Colour:** Poly powder coated black

**IP Rating:** IP65

Lamp Base: MR16

**CRI:** ≥80

Cable Length: 2000mm