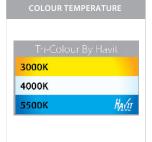

## **Product Ordering**

| IMAGE | PART NUMBER | COLOUR TEMP             | LUMENS                  | INPUT  | BEAM ANGLE | INCLUDED LED                     |
|-------|-------------|-------------------------|-------------------------|--------|------------|----------------------------------|
|       | HV1489T-BLK | 3000K<br>4000K<br>5500K | 270lm<br>285lm<br>300lm | 12v DC | 120°       | <b>Tri-Colour</b><br>5w MR16 LED |