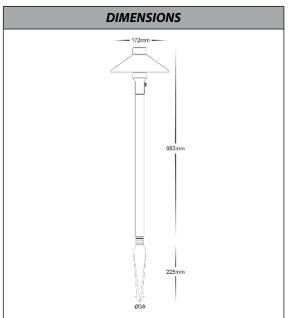

## Antic Antique Brass Garden Spike Light

| PRODUCT SPECIFICATIONS |                               |  |  |  |
|------------------------|-------------------------------|--|--|--|
| Name                   | Antic                         |  |  |  |
| Material               | Solid Brass                   |  |  |  |
| Colour                 | Antique Brass                 |  |  |  |
| IP Rating              | IP54                          |  |  |  |
| Lamp Base              | G4 Bi-Pin                     |  |  |  |
| CRI                    | > 80                          |  |  |  |
| Spike Length           | 225mm                         |  |  |  |
| Cable Length           | 1 Metres                      |  |  |  |
| Wiring                 | Parallel                      |  |  |  |
| Dimmable               | No - not with supplied globes |  |  |  |
| Warranty               | 2 Years Replacement           |  |  |  |