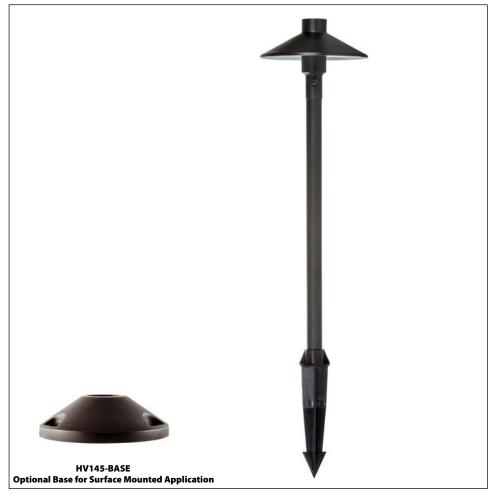

## Antic Antique Brass Garden Spike Light

| PRODUCT SPECIFICATIONS |                               |  |  |  |
|------------------------|-------------------------------|--|--|--|
| Name                   | Antic                         |  |  |  |
| Material               | Solid Brass                   |  |  |  |
| Colour                 | Antique Brass                 |  |  |  |
| IP Rating              | IP54                          |  |  |  |
| Lamp Base              | G4 Bi-Pin                     |  |  |  |
| CRI                    | > 80                          |  |  |  |
| Spike Length           | 225mm                         |  |  |  |
| Cable Length           | 1 Metres                      |  |  |  |
| Wiring                 | Parallel                      |  |  |  |
| Dimmable               | No - not with supplied globes |  |  |  |
| Warranty               | 2 Years Replacement           |  |  |  |