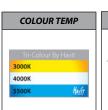

| PART NUMBER | COLOUR<br>TEMP | LUMENS | INPUT<br>VOLTAGE | BEAM<br>ANGLE | INCLUDED LED          |
|-------------|----------------|--------|------------------|---------------|-----------------------|
| HV1454C     | 5500K          | 260lm  | 12v DC           | 180°          | 3.2w G4<br>SMD Bi-Pin |
| HV1454W     | 3000K          | 240lm  | 12v DC           | 180°          | 3.2w G4<br>SMD Bi-Pin |