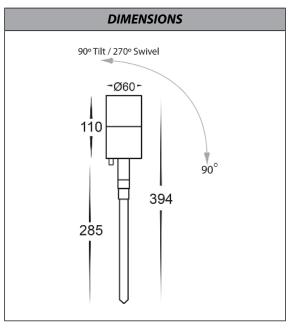

## Tivah Aluminium Black Garden Spike Light

| PRODUCT SPECIFICATIONS |                               |  |  |  |
|------------------------|-------------------------------|--|--|--|
| Name                   | Tivah                         |  |  |  |
| Material               | Aluminium                     |  |  |  |
| Colour                 | Poly Powder Coated Black      |  |  |  |
| IP Rating              | IP65                          |  |  |  |
| Lamp Base              | MR16                          |  |  |  |
| CRI                    | > 80                          |  |  |  |
| Spike Length           | 285mm                         |  |  |  |
| Cable Length           | 2 Metres                      |  |  |  |
| Wiring                 | Parallel                      |  |  |  |
| Dimmable               | No - not with supplied globes |  |  |  |
| Warranty               | 2 Years Replacement           |  |  |  |