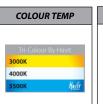

| PART NUMBER | COLOUR<br>TEMP          | LUMENS                  | INPUT<br>VOLTAGE | BEAM<br>ANGLE | INCLUDED LED              |
|-------------|-------------------------|-------------------------|------------------|---------------|---------------------------|
| HV1427T     | 3000K<br>4000K<br>5500K | 270lm<br>285lm<br>300lm | 12v DC           | 120°          | TRI Colour<br>5w MR16 LED |