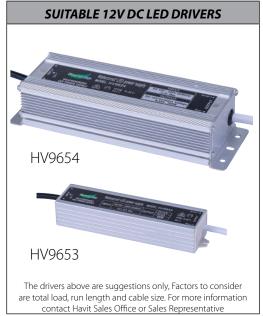

----------------------------|--|--|--|
| Name                   | Tivah                         |  |  |  |
| Material               | Aluminium                     |  |  |  |
| Colour                 | Poly Powder Coated Black      |  |  |  |
| IP Rating              | IP65                          |  |  |  |
| Lamp Base              | MR16                          |  |  |  |
| CRI                    | > 80                          |  |  |  |
| Spike Length           | 285mm                         |  |  |  |
| Cable Length           | 2 Metres                      |  |  |  |
| Wiring                 | Parallel                      |  |  |  |
| Dimmable               | No - not with supplied globes |  |  |  |
| Warranty               | 2 Years Replacement           |  |  |  |















| PART NUMBER | COLOUR<br>TEMP          | LUMENS                  | INPUT<br>VOLTAGE | BEAM<br>ANGLE | INCLUDED LED              |
|-------------|-------------------------|-------------------------|------------------|---------------|---------------------------|
| HV1427T     | 3000K<br>4000K<br>5500K | 270lm<br>285lm<br>300lm | 12v DC           | 120°          | TRI Colour<br>5w MR16 LED |

Must be used with a suitable 12v DC LED Driver

## For More Information Contact Havit Lighting

143 Beauchamp Road Matraville NSW 2036 Australia Tel: 02 9381 83000 Fax: 02 9666 888 Email: sales@havit.com.au Web: www.havit.com.au