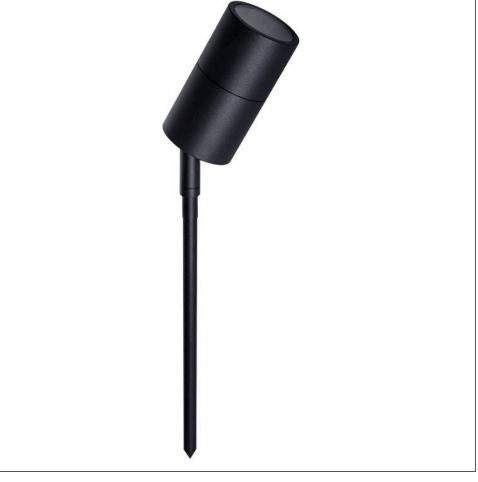

## Tivah Aluminium Black Garden Spike Light

| PRODUCT SPECIFICATIONS |                               |  |  |  |
|------------------------|-------------------------------|--|--|--|
| Name                   | Tivah                         |  |  |  |
| Material               | Aluminium                     |  |  |  |
| Colour                 | Poly Powder Coated Black      |  |  |  |
| IP Rating              | IP65                          |  |  |  |
| Lamp Base              | MR16                          |  |  |  |
| CRI                    | > 80                          |  |  |  |
| Spike Length           | 285mm                         |  |  |  |
| Cable Length           | 2 Metres                      |  |  |  |
| Wiring                 | Parallel                      |  |  |  |
| Dimmable               | No - not with supplied globes |  |  |  |
| Warranty               | 2 Years Replacement           |  |  |  |