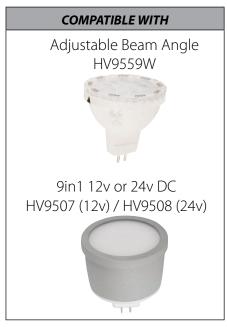

| PART NUMBER | COLOUR<br>TEMP          | LUMENS                  | INPUT<br>VOLTAGE | BEAM<br>ANGLE | INCLUDED LED              |
|-------------|-------------------------|-------------------------|------------------|---------------|---------------------------|
| HV1427T     | 3000K<br>4000K<br>5500K | 270lm<br>285lm<br>300lm | 12v DC           | 120°          | TRI Colour<br>5w MR16 LED |

Must be used with a suitable 12v DC LED Driver