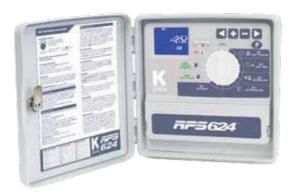

# RPS<sup>™</sup> 624 IRRIGATION CONTROLLER

- 6 fully independent programs Up to 4 separate start times per program, max. 24 starts per day
- Permanent memory Saves programs during power outages.
- 7 day watering cycle Individual day selection, odd/even date selection or interval watering
- Rain off Suspends watering during winter while retaining the time and programmed information
- Flexible manual operation Choose from automatic, semi-automatic and single station manual
- System test feature
- Water conservative Quick adjustment of watering durations in 10% increments, OFF to 200%
- Master valve/pump start
- Second programmable pump Available for dual water supply, fertigation or filtration control
- Large blue and white backlit LCD Easy to read, with "No AC" indicator on LCD when power is out
- Current sensing On individual stations and faulty station skip feature
- Low energy micro-processor Ensures long battery life
- Permanent real-time clock maintained by 3V battery Toroidal high capacity transformer
- Audio feedback On key press and alarm

## **RPS™ 624 Controller**

A truly versatile controller featuring the latest in micro-processor technology and exclusive low energy, high-output toroidal transformer.

Advanced features include current sensing and station skip with fault indication, and a real time clock that maintains time through power outages.

## **Models**

3918 18 station 110V internal transformer
3918-220 18 station 220V internal transformer
3924 24 station 110V internal transformer
3924-220 24 station 220V internal transformer