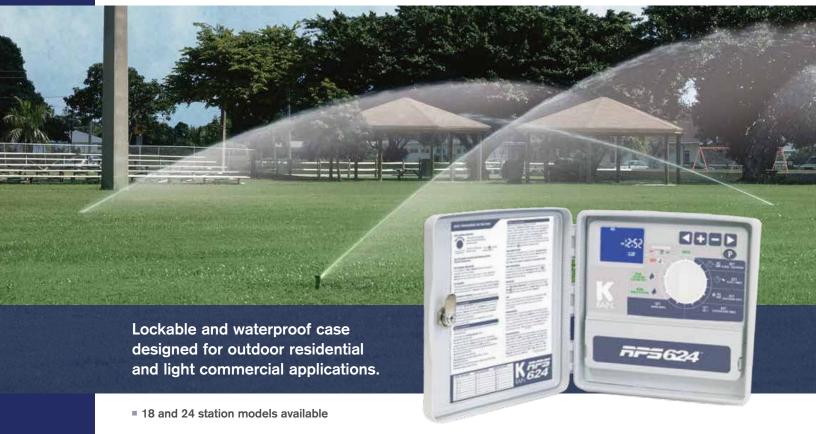

# RPS<sup>™</sup> 624 IRRIGATION CONTROLLER

- 6 fully independent programs Up to 4 separate start times per program, max. 24 starts per day
- Permanent memory Saves programs during power outages.
- 7 day watering cycle Individual day selection, odd/even date selection or interval watering
- Rain off Suspends watering during winter while retaining the time and programmed information
- Flexible manual operation Choose from automatic, semi-automatic and single station manual
- System test feature
- Water conservative Quick adjustment of watering durations in 10% increments, OFF to 200%
- Master valve/pump start
- Second programmable pump Available for dual water supply, fertigation or filtration control
- Large blue and white backlit LCD Easy to read, with "No AC" indicator on LCD when power is out
- Current sensing On individual stations and faulty station skip feature
- Low energy micro-processor Ensures long battery life
- Permanent real-time clock maintained by 3V battery Toroidal high capacity transformer
- Audio feedback On key press and alarm

## **RPS™ 624 Controller**

A truly versatile controller featuring the latest in micro-processor technology and exclusive low energy, high-output toroidal transformer.

Advanced features include current sensing and station skip with fault indication, and a real time clock that maintains time through power outages.

## **Models**

3918 18 station 110V internal transformer
3918-220 18 station 220V internal transformer
3924 24 station 110V internal transformer
3924-220 24 station 220V internal transformer