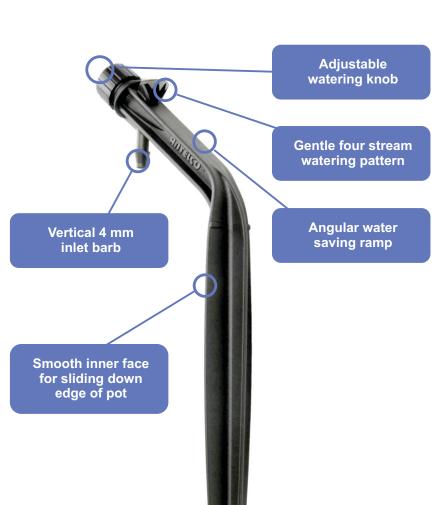

# Pótstream<sup>®</sup>

#### **Specifications**

| Dimensions Assembled UV Stabilised Material |        | Colour |               | Base/Connection Type |       |        |             |
|---------------------------------------------|--------|--------|---------------|----------------------|-------|--------|-------------|
| HEIGHT                                      | 220 mm | STAKE  | polypropylene | STAKE                | Black |        |             |
| WIDTH                                       | 22 mm  | KNOB   | HDPE          | KNOB                 | Black | Inlet: | BARB 4.5 mm |
| DEPTH                                       | 75 mm  |        |               |                      |       |        |             |
| WEIGHT (approx)                             | ) 11 g |        |               |                      |       |        |             |