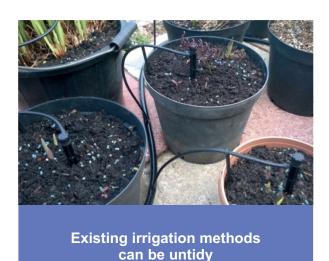

### The peeves of watering pot plants

Your plants will require different amounts of water at different stages of their growth.

Your plants may be sun lovers, shade lovers or somewhere in between, meaning they require different amounts of water.