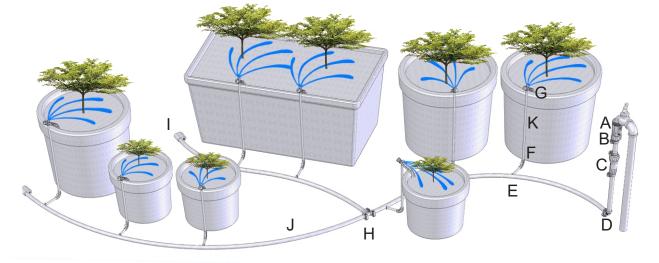

### Typical System

#### **KEY**

- A Pressure Regulator
- B Nut & Tail
- C Filter
- D Elbow
- E Takeoff/Joiner
- F Tidy Bow Elbow
- G Potstream®
- H Tee
- I End Sleeve
- J 13mm Supply Tube
- K 4mm Micro Tube