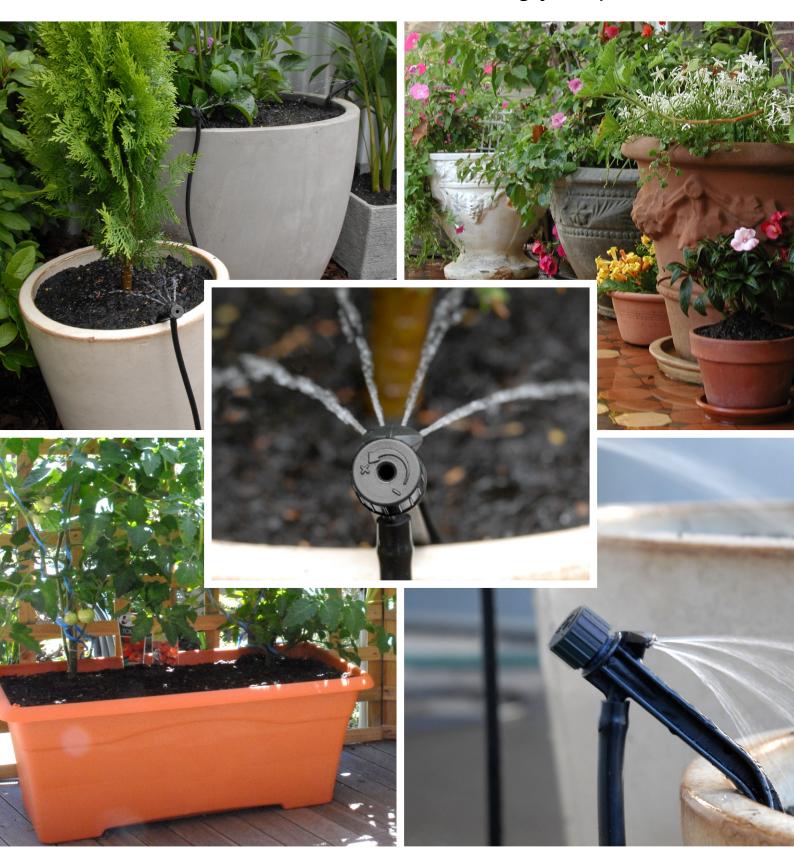

## A simple solution

### Typical System

#### **KEY**

- A Pressure Regulator
- B Nut & Tail
- C Filter
- D Elbow
- E Takeoff/Joiner
- F Tidy Bow Elbow
- G Potstream®
- H Tee
- I End Sleeve
- J 13mm Supply Tube
- K 4mm Micro Tube