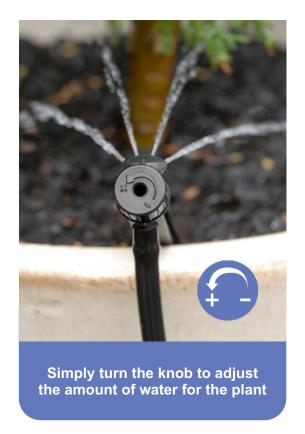

### An innovative solution for watering your plants



### The peeves of watering pot plants







Your plants will require different amounts of water at different stages of their growth.



Your plants may be sun lovers, shade lovers or somewhere in between, meaning they require different amounts of water.





## A simple solution









# **Ordering Information and Technical Data**

# Pótstream<sup>®</sup>



#### **Performance Chart**

| Pressure (kPa) | Flow (lph) | Radius (mm) |
|----------------|------------|-------------|
| 50             | 0 - 16     | 0 - 235     |
| 100            | 0 - 22     | 0 - 245     |
| 150            | 0 - 27     | 0 - 260     |
| 200            | 0 - 31     | 0 - 280     |
| 250            | 0 - 36     | 0 - 300     |
| 300            | 0 - 39     | 0 - 330     |

### Ordering Information - Potstream®

| Description                | Order | Pack     | Packs per | Carton |
|----------------------------|-------|----------|-----------|--------|
|                            | Code  | Quantity | Carton    | (kg)   |
| Potstream® Adjustable Flow | 31455 | 25       | 20        | 6.3    |

#