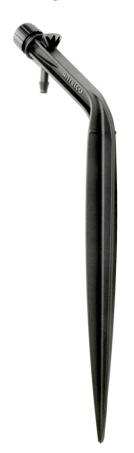

# Pótstream<sup>®</sup>

#### **Specifications**

| Dimensions Assembled UV Stabilised Material |        | Colour |               | Base/Connection Type |       |        |             |
|---------------------------------------------|--------|--------|---------------|----------------------|-------|--------|-------------|
| HEIGHT                                      | 220 mm | STAKE  | polypropylene | STAKE                | Black |        |             |
| WIDTH                                       | 22 mm  | KNOB   | HDPE          | KNOB                 | Black | Inlet: | BARB 4.5 mm |
| DEPTH                                       | 75 mm  |        |               |                      |       |        |             |
| WEIGHT (approx)                             | ) 11 g |        |               |                      |       |        |             |