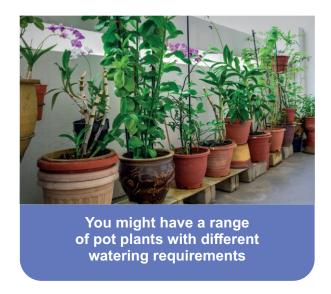

### The peeves of watering pot plants

Your plants will require different amounts of water at different stages of their growth.

Your plants may be sun lovers, shade lovers or somewhere in between, meaning they require different amounts of water.