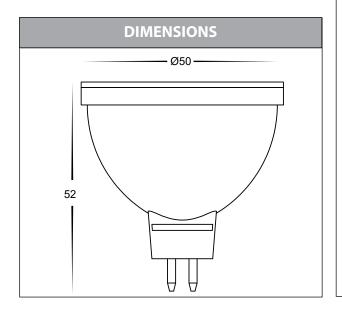

| IMAGE | PART<br>NUMBER | COLOUR<br>TEMP | LUMENS | INPUT<br>VOLTAGE | BEAM<br>ANGLE           | INCLUDED LED |
|-------|----------------|----------------|--------|------------------|-------------------------|--------------|
| Nufr  | HV9559W        | 2700k          | 500lm  | 12v DC           | Adjustable<br>20/40/60° | 6w MR16 LED  |