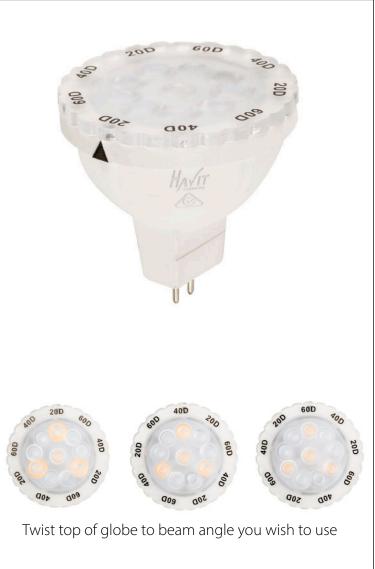

| IMAGE | PART<br>NUMBER | COLOUR<br>TEMP | LUMENS | INPUT<br>VOLTAGE | BEAM<br>ANGLE           | INCLUDED LED |
|-------|----------------|----------------|--------|------------------|-------------------------|--------------|
| Nufr  | HV9559W        | 2700k          | 500lm  | 12v DC           | Adjustable<br>20/40/60° | 6w MR16 LED  |