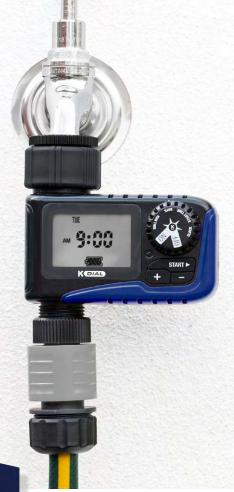

The K-Rain range of **K Dial Digital Tap Timers** are made to be used in residential applications with normal household water pressures. The single or dual outlet models feature a 7-day watering schedule with 4x start times per day.

Easily set and adjust schedules using the simple dial and large LCD screen or water manually when needed.

For more information:

www.k-rain.com.au/k-dial-tap-timer/ www.k-rain.com.au/k-dial-dual-outlet-tap-timer/

## Features:

- **⊘** Available in single or dual outlets
- 7-day watering schedule for your water restrictions
- Includes 20/25mm reducing bush and 12mm hose connector
- ✓ Long watering durations from 1 min to 12 hr 59 mins
- **Working pressure** of 50-800kpa
- Maximum flow rate of 25L/min
- **⊘** 2 year warranty