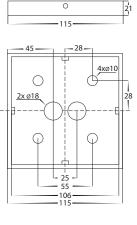

## **Product Specifications**

| Name              | Fedor                    |  |  |  |  |
|-------------------|--------------------------|--|--|--|--|
| Material          | Aluminium                |  |  |  |  |
| Colour            | Poly Powder Coated Black |  |  |  |  |
| IP Rating         | IP65                     |  |  |  |  |
| Installation Type | Ground - Surface Mounted |  |  |  |  |
| Lamp Base         | Built in LED             |  |  |  |  |
| Max Wattage       | 12w                      |  |  |  |  |
| Lamp Expectancy   | <30,000hrs               |  |  |  |  |
| Diffuser Type     | Clear Perspex            |  |  |  |  |
| CRI               | CRI>80                   |  |  |  |  |
| Dimmable          | No                       |  |  |  |  |
| Warranty          | 3 Years Replacement*     |  |  |  |  |
|                   |                          |  |  |  |  |