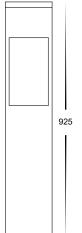

## **Product Specifications**

| Name              | Fedor                    |  |  |  |  |
|-------------------|--------------------------|--|--|--|--|
| Material          | Aluminium                |  |  |  |  |
| Colour            | Poly Powder Coated Black |  |  |  |  |
| IP Rating         | IP65                     |  |  |  |  |
| Installation Type | Ground - Surface Mounted |  |  |  |  |
| Lamp Base         | Built in LED             |  |  |  |  |
| Max Wattage       | 12w                      |  |  |  |  |
| Lamp Expectancy   | <30,000hrs               |  |  |  |  |
| Diffuser Type     | Clear Perspex            |  |  |  |  |
| CRI               | CRI>80                   |  |  |  |  |
| Dimmable          | No                       |  |  |  |  |
| Warranty          | 3 Years Replacement*     |  |  |  |  |
|                   |                          |  |  |  |  |