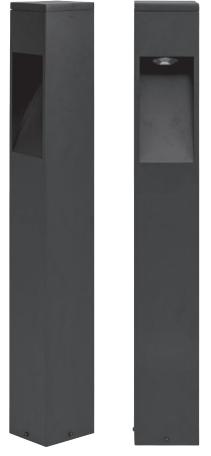

## Fedor Aluminium Black Bollard Lights

## **Product Specifications**

| Name              | Fedor                    |  |  |  |  |
|-------------------|--------------------------|--|--|--|--|
| Material          | Aluminium                |  |  |  |  |
| Colour            | Poly Powder Coated Black |  |  |  |  |
| IP Rating         | IP65                     |  |  |  |  |
| Installation Type | Ground - Surface Mounted |  |  |  |  |
| Lamp Base         | Built in LED             |  |  |  |  |
| Max Wattage       | 12w                      |  |  |  |  |
| Lamp Expectancy   | <30,000hrs               |  |  |  |  |
| Diffuser Type     | Clear Perspex            |  |  |  |  |
| CRI               | CRI>80                   |  |  |  |  |
| Dimmable          | No                       |  |  |  |  |
| Warranty          | 3 Years Replacement*     |  |  |  |  |
|                   |                          |  |  |  |  |