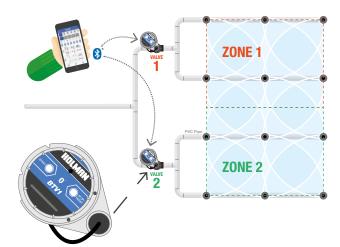

The BTV1 Bluetooth Enabled Solenoid Control can sync up to 8 valves with one app! With automatic or manual options available, your can manage the programming all from your smartphone.

Suitable for all K-Rain Solenoid Valves, the Bluetooth<sup>®</sup> has a 20m range. With DC lataching coil included, you can easily replace existing solenoid coils.

## Features:

- Smartphone Controlled Bluetooth<sup>®</sup> operated irrigation
- Flexible Programming easy and quick scheduling
- Battery Operated ideal for remote locations with no power cables or wiring required
- Automatic And Manual Starts manual start from smartphone or solenoid valve