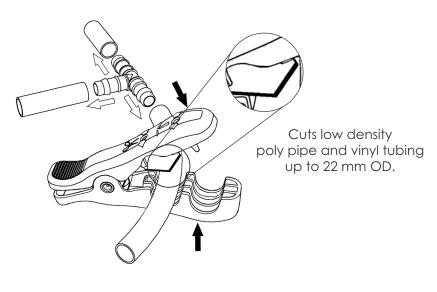

## Features

- Key Punch<sup>™</sup> creates holes in tubing for inserting emitters. The sleeve assists in installing hexagonal based jets and the hole aids removal of jet caps for cleaning.
- 2 in 1 Punch and Cutter is designed for cutting CVT and LDPE tubing up to 19 mm (21 mm OD) and punching holes into tubing for emitters and fittings.
- 2 in 1 Punch and Cutter comes pre-packaged in ready-to-hang retail pack.