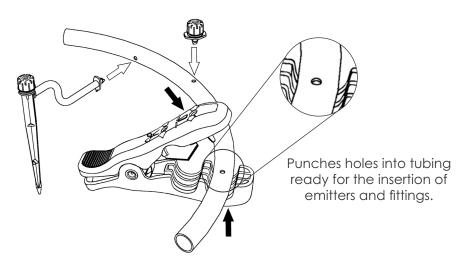

## Features

- Key Punch<sup>™</sup> creates holes in tubing for inserting emitters. The sleeve assists in installing hexagonal based jets and the hole aids removal of jet caps for cleaning.
- 2 in 1 Punch and Cutter is designed for cutting CVT and LDPE tubing up to 19 mm (21 mm OD) and punching holes into tubing for emitters and fittings.
- 2 in 1 Punch and Cutter comes pre-packaged in ready-to-hang retail pack.