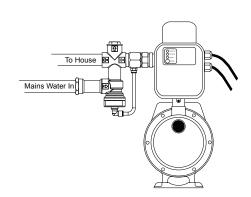

## Water Diversion Valve

Hydraulically Operated
Solid Brass Construction
1" Dual Full Flow Outlets

WaterMark ATS 5200.477 WMK 60075 AGA

AcquaSaver<sup>™</sup> is an automatic hydraulically operated mains to rainwater changeover valve. Ideal for rainwater harvesting which switches from mains to tank whenever tank water is available and automatically defaults to mains in the event of a power or pump failure. The 1" (25mm) AcquaSaver<sup>™</sup> comes with dual 1" outlets which gives the consumers flexibility to use one or both outlets, which makes AcquaSaver<sup>™</sup> unique and ideal for domestic and commercial applications. The 1" (25mm) AcquaSaver<sup>™</sup> comes with a 5 Year Manufacturers Warranty and Lifetime Warranty on all brass components.

## **Features**

- Easy to Install
- Full flow 1" outlets
- Solid Brass Weather proof Built to last!
- No regular maintenance
- No electrical components
- No standby electrical consumption
- Suitable for any surface and submersible pressure pump
- No float required on auto restarting pumps
- Can be mounted in any position and any distance from the pump
- Can be mounted directly onto the pump
- Certified dual check valve for backflow prevention
- Hydraulically operated
- Patented design
- 5 Year manufacturers Warranty
- Lifetime replacement Warranty on all brass components