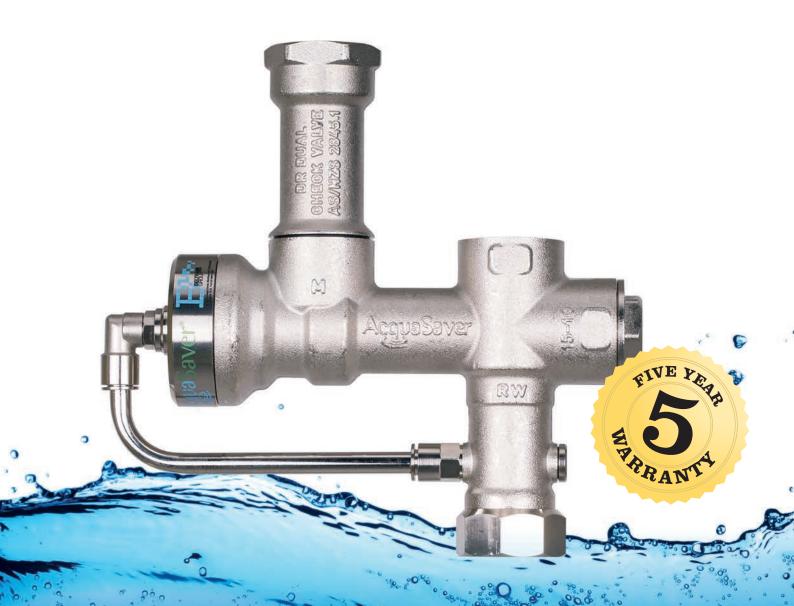

## Water Diversion Valve

Hydraulically Operated
Solid Brass Construction
1" Dual Full Flow Outlets

WaterMark ATS 5200.477 WMK 60075 AGA

AcquaSaver<sup>™</sup> is an automatic hydraulically operated mains to rainwater changeover valve. Ideal for rainwater harvesting which switches from mains to tank whenever tank water is available and automatically defaults to mains in the event of a power or pump failure. The 1" (25mm) AcquaSaver<sup>™</sup> comes with dual 1" outlets which gives the consumers flexibility to use one or both outlets, which makes AcquaSaver<sup>™</sup> unique and ideal for domestic and commercial applications. The 1" (25mm) AcquaSaver<sup>™</sup> comes with a 5 Year Manufacturers Warranty and Lifetime Warranty on all brass components.

## **Features**

- Easy to Install
- Full flow 1" outlets
- Solid Brass Weather proof Built to last!
- No regular maintenance
- No electrical components
- No standby electrical consumption
- Suitable for any surface and submersible pressure pump
- No float required on auto restarting pumps
- Can be mounted in any position and any distance from the pump
- Can be mounted directly onto the pump
- Certified dual check valve for backflow prevention
- Hydraulically operated
- Patented design
- 5 Year manufacturers Warranty
- Lifetime replacement Warranty on all brass components