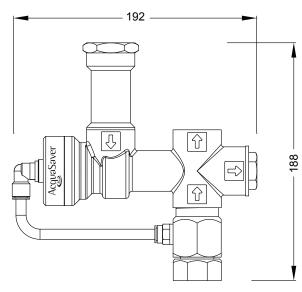

## **Specifications**

Max mains pressure 1050 Kpa Max pump Pressure 1050 Kpa Max flow rate 200+ Lpm Rainwater inlet 1" BSP F (25mm) Mains water inlet 1" BSP F (25mm) Outlets 1" BSP F (25mm) Weight 1.9 Kg