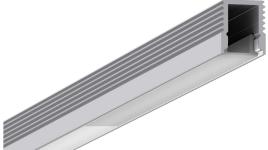

## MINI PROFILE

| Item Code | PROM                                      |  |
|-----------|-------------------------------------------|--|
| Dimension | 7.6 x 9mm                                 |  |
| Finish    | Aluminium Profile<br>with PMMA opal cover |  |