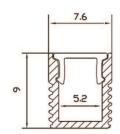

## MINI PROFILE

| Item Code | PROM                                      |  |
|-----------|-------------------------------------------|--|
| Dimension | 7.6 x 9mm                                 |  |
| Finish    | Aluminium Profile<br>with PMMA opal cover |  |