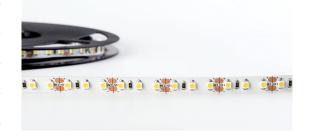

## **REQUIRED STRIP**

IP 33
LED TYPE: 3528

12V
DC
120
DC
LEDs/m
⊢W→

| Item Code    | STR061       | STR062       |
|--------------|--------------|--------------|
| CCT/Color    | 3000K        | 6000K        |
| Cutting Unit | 25mm (3 LED) | 25mm (3 LED) |
| Size         | 5000*5*1.8mm | 5000*5*1.8mm |
| IP Rating    | IP33         | IP33         |
| Lumen Flux   | 615lm        | 675lm        |