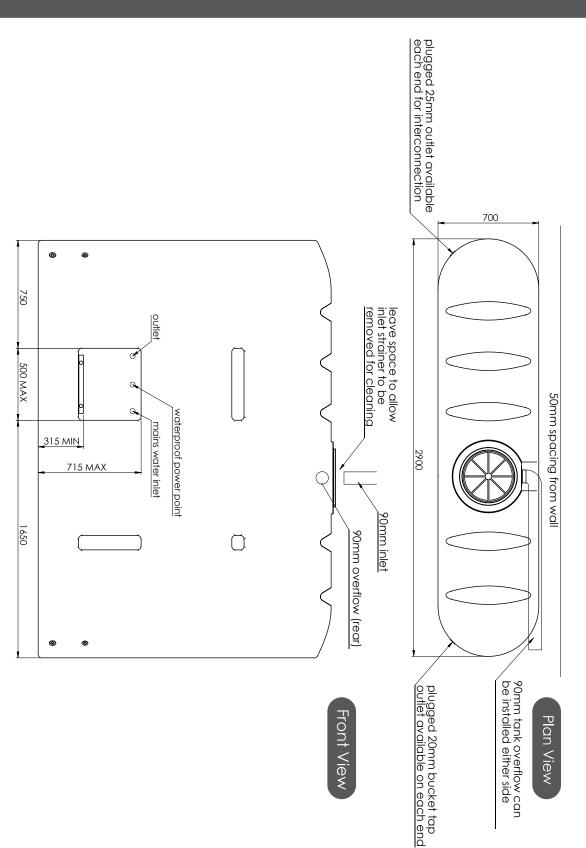

### 3060L Rough In Diagram

clearance from a solid structure. full slimline tanks require 50mm allow for the expansion of tanks when proposed tank site must be at least the other consolidated fill must be boxed on a suitably designed reinforced suitably designed fully supporting same size as the footprint of tank. To to prevent washing away. The the life of the tank. If used, sand or quality of the base is maintained for concrete slab overlying stable recommend that the tank be installed settlement has been made and we No allowance for differential base which is flat, level and smooth. Tank Site: The tank site must be a foundation material to ensure the

Tank Inlet: Inlet pipe diameter should not exceed the overflow pipe diameter to prevent water back flowing out of the strainer. Leave enough space from the end of the inlet pipe so that the inlet strainer may be periodically checked and removed for cleaning as required.

**Tank Overflow:** Pressure fit the overflow strainer to allow for cleaning and removal. Overflow must be directed clear of the tank base to prevent it washing away.