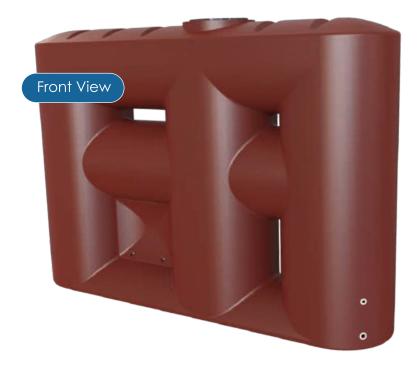

## Melbourne Rotomould 3060 Litre

### **Features and Benefits**

- Factory installed Davey Rainbank automatic mains switchover system
- Garden pump option available
- Tank only option increases capacity of existing 3060 system, or install own pump and fittings
- 10 year guarantee on tank only
- Designed and made in Australia
- Configuration suits most applications
- UV stabilised food grade polyethylene
- Large range of colours
- Mosquito proof inlet and overflow strainers
- ISO 9001 quality certified system
- AS/NZS 4766 certified tank