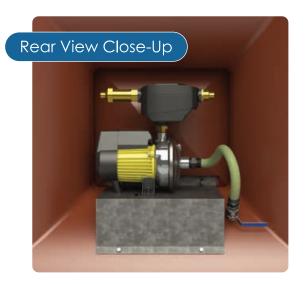

### **Features and Benefits**

- Factory installed Davey Rainbank automatic mains switchover system
- Garden pump option available
- Tank only option increases capacity of existing 3060 system, or install own pump and fittings
- 10 year guarantee on tank only
- Designed and made in Australia
- Configuration suits most applications
- UV stabilised food grade polyethylene
- Large range of colours
- Mosquito proof inlet and overflow strainers
- ISO 9001 quality certified system
- AS/NZS 4766 certified tank