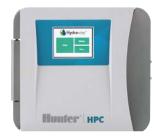

## **HPC FACE PANEL**

Number of Stations: 4 - 16
Type: Modular & Fixed

## **FEATURES**

- Upgrade Pro-C<sup>®</sup> modular and fixed station controllers manufactured since March 2014 to the Hydrawise<sup>™</sup> platform
- Wi-Fi enabled for fast and simple internet connection
- Full-color touch screen
- Built-in milliamp sensor for detection of wiring problems
- Full programming at the controller
- HC flow meter compatible for flow monitoring and alerts
- · Built-in electrical monitoring and alerts
- Advanced sensor ports
- Hydrawise software compatible
- Warranty period: 2 years