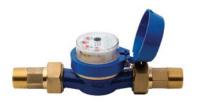

Plastic Indoor Height: 20.9 cm Width: 24.3 cm Depth: 9.7 cm

**HC Flow Meter** 

**Hydrawise software** 

PCM-300 and PCM-900 Expansion Modules