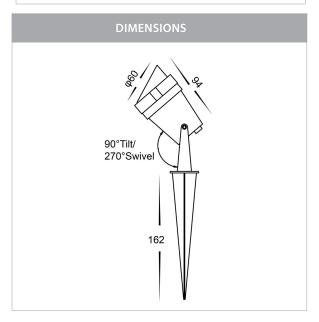

## Black Aluminium LED Garden Spike Light

PRODUCT SPECIFICATIONS

Name: Spitze

Material: Aluminium

Colour: Poly powder coated black

**IP Rating:** IP65

Lamp Base: Built in LED

**CRI:** ≥80

Cable Length: 1000mm

Wiring: Parallel

Dimmable: No

Warranty: 2 Years Replacement\*\*