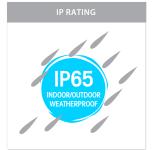

## Black Aluminium LED Garden Spike Light

PRODUCT SPECIFICATIONS

Name: Spitze

Material: Aluminium

Colour: Poly powder coated black

**IP Rating:** IP65

Lamp Base: Built in LED

**CRI:** ≥80