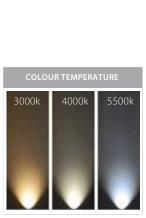

## **Product Ordering**

| IMAGE | PART NUMBER | COLOURTEMP | LUMENS | INPUT  | BEAM ANGLE | INCLUDED LED    |
|-------|-------------|------------|--------|--------|------------|-----------------|
|       | HV1428C     | 5500K      | 320lm  | 12v DC | 36°        | Built in 3w COB |
|       | HV1428N     | 4000K      | 300lm  |        |            |                 |
|       | HV1428W     | 3000K      | 270lm  |        |            |                 |