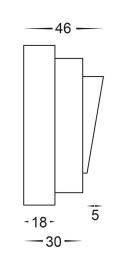

## Pinta Black Louvred Step Light

## **PRODUCT SPECIFICATIONS**

Name: Pinta Material: Aluminium Colour: Poly powder coated Black CRI: ≥80 IP Rating: IP65 Lamp Base: Built in LED Wiring: Parallel Dimmable: No

Warranty: 2 years replacement\*\*