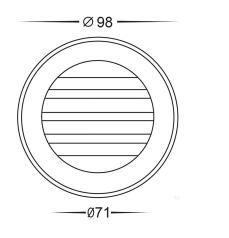

## Pinta Black Louvred Step Light

## **PRODUCT SPECIFICATIONS**

Name: Pinta Material: Aluminium Colour: Poly powder coated Black CRI: ≥80 IP Rating: IP65 Lamp Base: Built in LED Wiring: Parallel Dimmable: No

Warranty: 2 years replacement\*\*