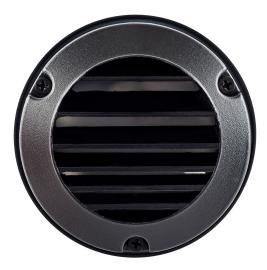

## Pinta Black Louvred Step Light

## **PRODUCT SPECIFICATIONS**

Name: Pinta Material: Aluminium Colour: Poly powder coated Black CRI: ≥80 IP Rating: IP65 Lamp Base: Built in LED Wiring: Parallel Dimmable: No

Warranty: 2 years replacement\*\*