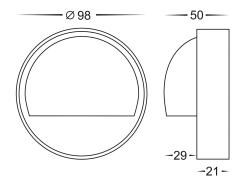

## **PRODUCT SPECIFICATIONS**

Name: Pinta Material: Aluminium Colour: Black CRI: ≥80 IP Rating: IP65 Lamp Base: G9, G4 or Built in LED Wiring: Parallel Dimmable: No

Warranty: 2 years replacement\*\*

| PART NUMBER | COLOUR<br>TEMP          | LUMENS                  | INPUT<br>VOLTAGE | BEAM<br>ANGLE | INCLUDED GLOBES                        |
|-------------|-------------------------|-------------------------|------------------|---------------|----------------------------------------|
| HV2921      | N/A                     | N/A                     | 240v             | N/A           | G9 25w Max (not supplied with globes)  |
| HV2922      | N/A                     | N/A                     | 12v              | N/A           | G4 20w Max<br>not supplied with globes |
| HV2923T     | 3000K<br>4000K<br>5500K | 160lm<br>170lm<br>180lm | 240v             | 120°          | 2.3w Built in<br>TRI Colour LED        |
| HV2924T     | 3000K<br>4000K<br>5500K | 160lm<br>170lm<br>180lm | 12v DC           | 120°          | 2.3w Built in<br>TRI Colour LED        |