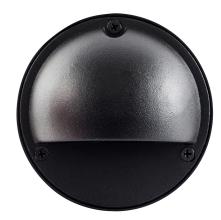

## Pinta Black Step Light with Eyelid

## **PRODUCT SPECIFICATIONS**

Name: Pinta Material: Aluminium Colour: Black CRI: ≥80 IP Rating: IP65 Lamp Base: G9, G4 or Built in LED Wiring: Parallel Dimmable: No

Warranty: 2 years replacement\*\*







| PART NUMBER | COLOUR<br>TEMP          | LUMENS                  | INPUT<br>VOLTAGE | BEAM<br>ANGLE | INCLUDED GLOBES                        |
|-------------|-------------------------|-------------------------|------------------|---------------|----------------------------------------|
| HV2921      | N/A                     | N/A                     | 240v             | N/A           | G9 25w Max (not supplied with globes)  |
| HV2922      | N/A                     | N/A                     | 12v              | N/A           | G4 20w Max<br>not supplied with globes |
| HV2923T     | 3000K<br>4000K<br>5500K | 160lm<br>170lm<br>180lm | 240v             | 120°          | 2.3w Built in<br>TRI Colour LED        |
| HV2924T     | 3000K<br>4000K<br>5500K | 160lm<br>170lm<br>180lm | 12v DC