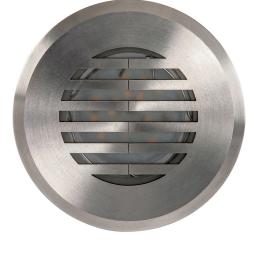

## PRODUCT DETAILS

Name: Viale Material: 316 Stainless Steel Colour: Stainless Steel CRI: ≥80 Trafficable: 1000kg IP Rating: IP65 Lamp Base: MR16 Dimmable: No Warranty: 2 years replacement\*\*