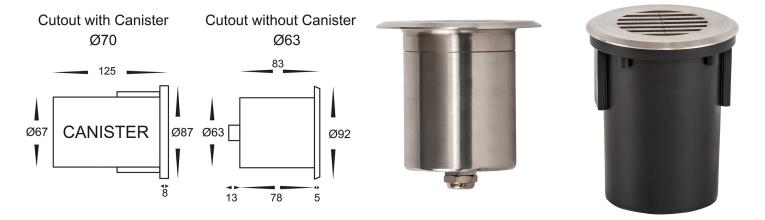

## **Note:** Adequate drainage must be allowed when installed

LUMENS

300lm

250lm

\* Lumen output measured at source
 \*\* See Warranty Terms and Conditions for more information

BEAM

ANGLE

120°