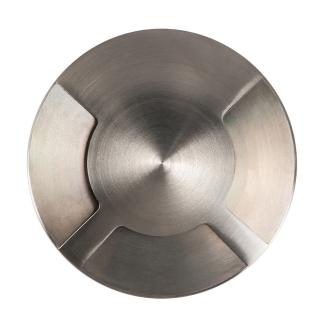

## VIALE 316 Stainless Steel LED Triple Step or Driveway Light

## **PRODUCT DETAILS**

Name: Viale

Material: 316 Stainless Steel

Colour: Stainless Steel

**CRI**: ≥80

Trafficable: 1000kg

IP Rating: IP65

Lamp Base: MR16