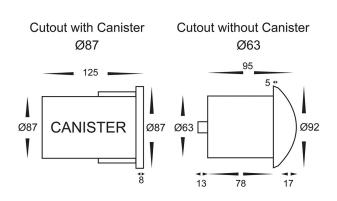

Dimmable: No

Warranty: 2 years replacement\*\*

Note: Adequate drainage must be allowed when installed

| PART NUMBER | COLOUR<br>TEMP | LUMENS* | INPUT<br>VOLTAGE | BEAM<br>ANGLE | INCLUDED GLOBES |
|-------------|----------------|---------|------------------|---------------|-----------------|
| HV19082C    | 5500K          | 300lm   | 12v DC           | 120°          | 5w MR16 LED     |
| HV19082W    | 3000K          | 250lm   | 12v DC           | 120°          | 5w MR16 LED     |