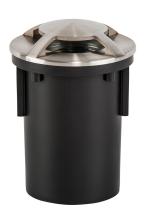

## VIALE 316 Stainless Steel LED Triple Step or Driveway Light

## **PRODUCT DETAILS**

Name: Viale

Material: 316 Stainless Steel

Colour: Stainless Steel

**CRI**: ≥80

Trafficable: 1000kg

IP Rating: IP65

Lamp Base: MR16