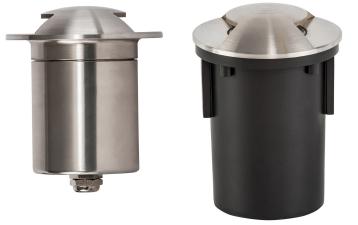

## **PRODUCT DETAILS**

Name: Viale Material: 316 Stainless Steel Colour: Stainless Steel CRI: ≥80 Trafficable: 1000kg IP Rating: IP65 Lamp Base: MR16 Dimmable: No Warranty: 2 years replacement\*\*

Note: Adequate drainage must be allowed when installed