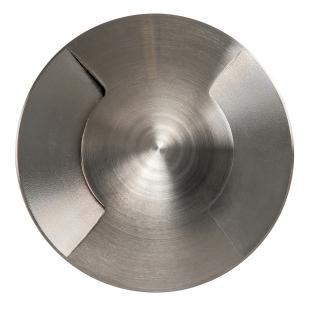

## *VIALE 316 Stainless Steel LED <u>Double Step or Driveway Light</u>*

## **PRODUCT DETAILS**

Name: Viale Material: 316 Stainless Steel Colour: Stainless Steel CRI: ≥80 Trafficable: 1000kg IP Rating: IP65 Lamp Base: MR16 Dimmable: No Warranty: 2 years replacement\*\*

Note: Adequate drainage must be allowed when installed