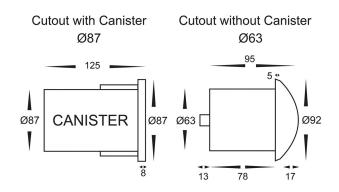

## **PRODUCT DETAILS**

Name: Viale Material: 316 Stainless Steel Colour: Stainless Steel CRI: ≥80 Trafficable: 1000kg IP Rating: IP65 Lamp Base: MR16 Dimmable: No Warranty: 2 years replacement\*\*

Note: Adequate drainage must be allowed when installed