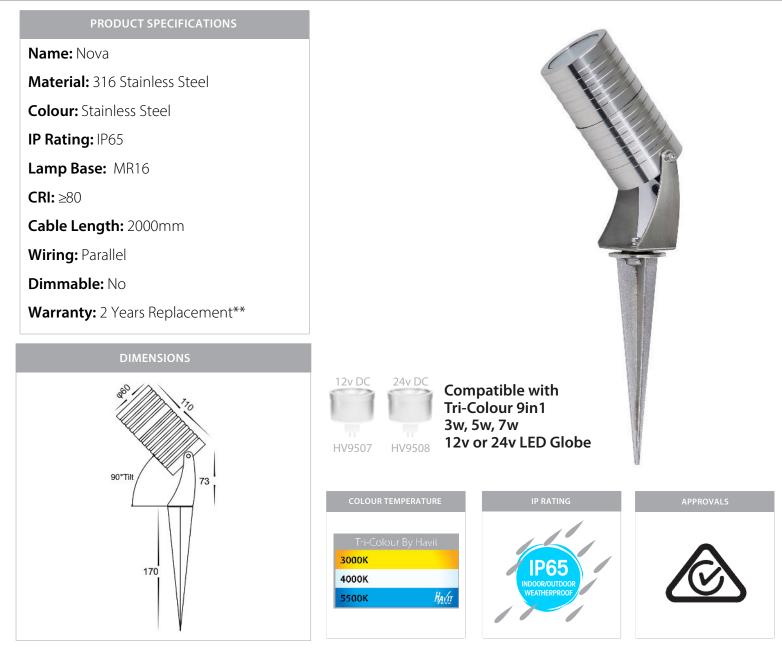

## 316 Stainless Steel LED Garden Spike Light

## **Product Ordering**

| IMAGE | PART NUMBER   | COLOUR TEMP             | LUMENS                  | INPUT  | BEAM ANGLE | INCLUDED LED              |
|-------|---------------|-------------------------|-------------------------|--------|------------|---------------------------|
|       | HV1462T-SS316 | 3000K<br>4000K<br>5500K | 270lm<br>285lm<br>300lm | 12v DC | 120°       | Tri-Colour<br>5w MR16 LED |

Must be used with suitable 12v DC LED driver

\* Lumen output measured at source

\*\* See Warranty Terms and Conditions for more information

For more information contact Havit Lighting

ADDRESS: 143 Beauchamp Road Matraville NSW 2036 Australia 
 Tel:
 02 9381 8300