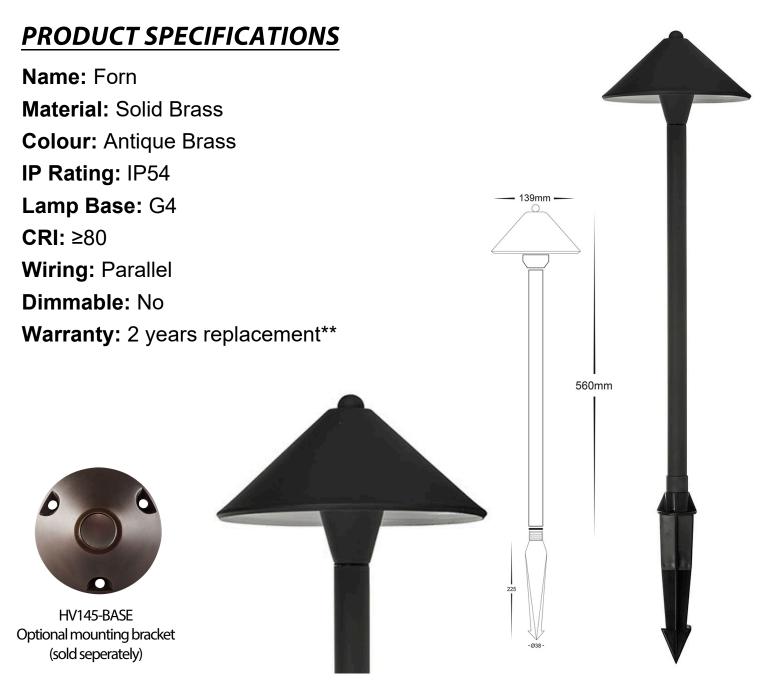

FORN Antique Brass Garden Bollard Spike Light

| PART NUMBER | COLOUR<br>TEMP | LUMENS* | INPUT<br>VOLTAGE | INCLUDED GLOBES |
|-------------|----------------|---------|------------------|-----------------|
| HV1455C     | 5500k          | 260lm   | 12v DC           | 3.2w G4 LED     |
| HV1455W     | 3000k          | 240lm   | 12v DC           | 3.2w G4 LED     |

Must be used with suitable 12v DC LED driver

\* Lumen output measured at source

\*\* See Warranty Terms and Conditions for more information

For more information contact Havit Lighting

ADDRESS: 143 Beauchamp Road Matraville NSW 2036 Australia