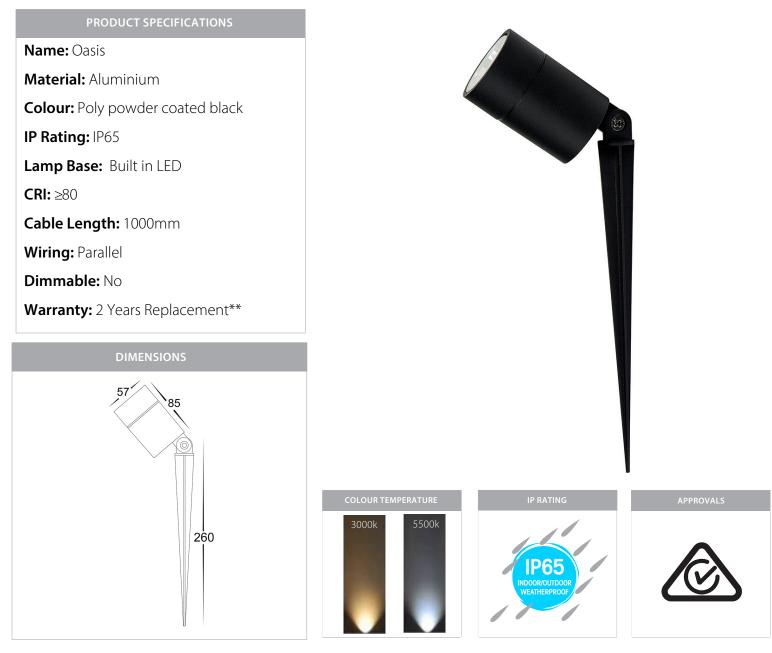

## Black Aluminium LED Garden Spike Light

## **Product Ordering**

| IMAGE | PART NUMBER | COLOUR TEMP | LUMENS | INPUT    | BEAM ANGLE | INCLUDED LED    |
|-------|-------------|-------------|--------|----------|------------|-----------------|
|       | HV1429C-7W  | 5500K       | 595lm  | - 12v DC | 36°        | Built in 7w COB |
|       | HV1429W-7W  | 3000K       | 560lm  |          |            |                 |

Must be used with suitable 12v DC LED driver

\* Lumen output measured at source

\*\* See Warranty Terms and Conditions for more information

For more information contact Havit Lighting

ADDRESS: 143 Beauchamp Road Matraville NSW 2036 Australia 
 Tel:
 02 9381 8300