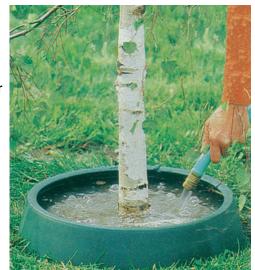

## Application:

GreenWell direct water and nutrients to the root zone to help with the planting and care of trees, plants and vegetables.

## Advantages:

- Faster growth
- More abundant vegetables
- Water savings
- Concentrates mulch and fertilizer, reducing bird scatter
- Eliminates water run-off ideal for sloping grounds
- Guards plant stems against Whipper Snippers
- Attractive landscaping
- Holds up to 26 litres of water
- · Easily repositioned
- Top Diameter 430mm
- Bottom Diameter 495mm
- Height 190mm
- Colours Heritage Green, Terracotta and Black
- Material recycled UV stabilized plastic product