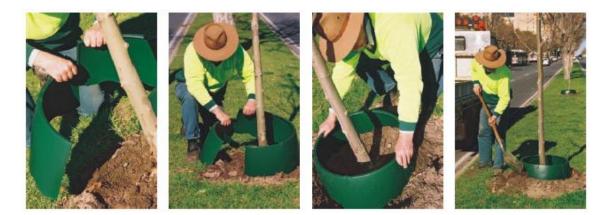

## **Application:**

GreenWell direct water and nutrients to the root zone to help with the planting and care of trees, plants and vegetables.

## Advantages:

- Faster growth
- Water savings
- Concentrates mulch and fertilizer, reducing bird scatter
- Eliminates water run-off ideal for sloping grounds
- Guards plant stems against Whipper Snippers
- Attractive landscaping
- Comes in 3 easy zip sections
- Holds up to 50 litres of water
- Easily repositioned
- Top Diameter 600mm
- Bottom Diameter 670mm
- Height 250mm
- Colours Heritage Green, Terracotta and Black
- Material recycled UV stabilized plastic product