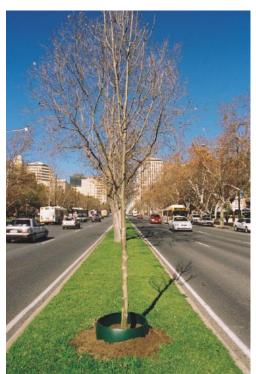

## **Application:**

GreenWell direct water and nutrients to the root zone to help with the planting and care of trees, plants and vegetables.

## Advantages:

- Faster growth
- Water savings
- Concentrates mulch and fertilizer, reducing bird scatter
- Eliminates water run-off ideal for sloping grounds
- Guards plant stems against Whipper Snippers
- Attractive landscaping
- Comes in 3 easy zip sections
- Holds up to 50 litres of water
- Easily repositioned
- Top Diameter 600mm
- Bottom Diameter 670mm
- Height 250mm
- Colours Heritage Green, Terracotta and Black
- Material recycled UV stabilized plastic product