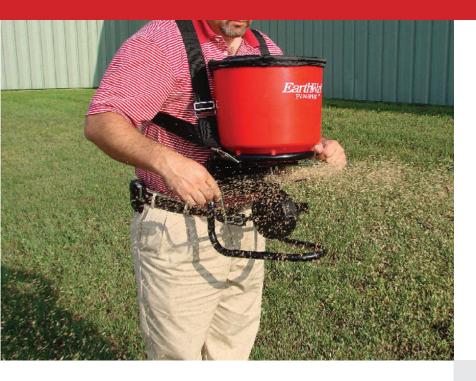

## 3100 PROFESSIONAL HAND CRANK SPREADER

The 3100 Professional Hand Crank spreader is your ideal broadcast spreader when you need to spread granular material in wet areas, over uneven terrain, or in places a push spread could not go.

With the EV-N-SPRED® PRO Dual Port Adjustable Shut-Off System, the user can infinitely balance the spread pattern based on material size, weight, and flight characteristics, and the Super-duty high-speed gearbox, spread widths of 4.5m are common.

Epoxy powder coated tubular steel chassis with integrated stand, wide comfortable carrying straps; the 3100 is a perfect choice.