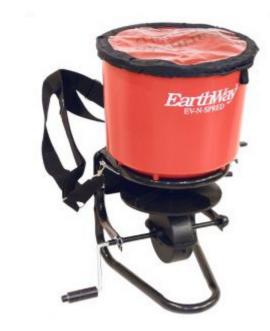

## **Features**

- 18kg Hopper capacityrustproof poly construction
- Super-duty high-speed gearbox
- Epoxy Powder Coated Chassis
- EV-N-SPRED® PRO Dual Port Adjustable Shut-Off System
- Heavy-duty Rain Cover #77000
- Rate Calculation Matrix included
- 5-Year Limited Warranty