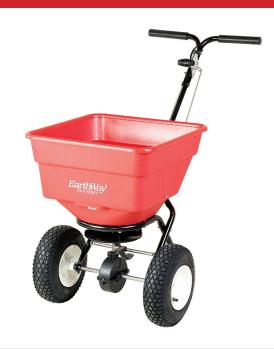

## **Features**

- 45Kg Hopper capacity rustproof poly construction
- EV-N-SPRED® 3-hole drop shut-off system
- 79Kg Load bearing capacity - what the frame will support
- 33cm diameter stud type tires on rustproof poly rims
- Heavy-duty Epoxy Powder Coated Diamond chassis
- Super-duty gearbox for long life
- Debris screen to keep clumps from clogging the shut-off system
- 3-position height adjustable handle
- 5-Year Limited Warranty