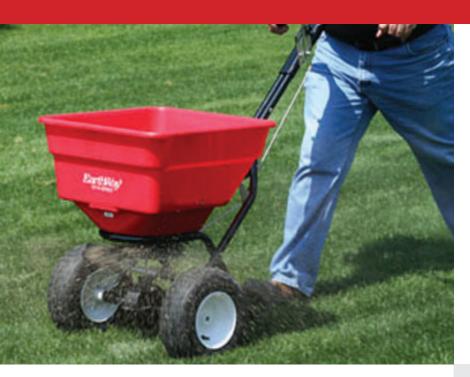

## 2170 BROADCAST SPREADER

Developed for Commercial applicators, the 2170 delivers superior performance at an affordable price.

The 2170 Broadcast Spreader is a true Commercial performer 45kg capacity, the heavy-duty "Diamond" chassis & super-duty high-speed gearbox.

This mix of high performance and great price gives the Commercial user, or the homeowner with a large lawn, the capabilities of handling large areas easily.

The 2170 is designed from the ground up for easy operation and long trouble-free service. Our patented EV-N-SPRED® 3-hole drop system will allow for balanced spreading of all types of granular material.

The 2170 is a must have for any commercial material applicator.