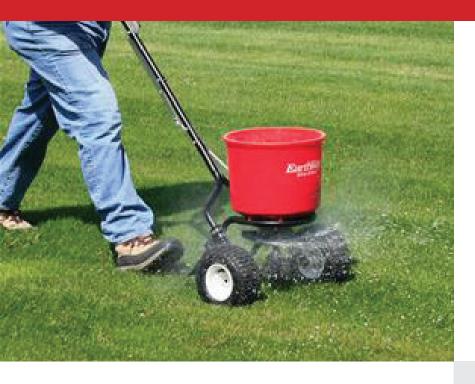

Utilising the EV-N-SPRED® 3-Hole Drop Shut-Off System ensures an even and balanced spread pattern of all granular materials.

The 25cm pneumatic wheels provide positive traction.

The 18kg capacity rustproof poly hopper provides a low profile to keep it out of the way in the tightest area. A Rate Calculation Matrix is included to assist is setting for all of today's granular products including organic materials.

The 2600A Plus has all of our greatest features in small to medium-duty spreader.