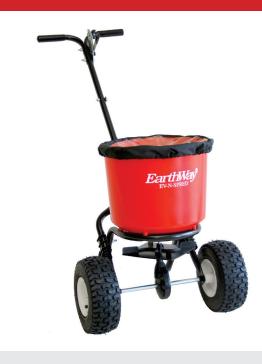

## 2600A PLUS BROADCAST SPREADER

The 2600A Plus is the answer for the user looking for an easy to store spreader with some Commercial features.

The steel "T" handle and solid linkage are features offered on our Commercial & Professional spreaders.

Utilising the EV-N-SPRED® 3-Hole Drop Shut-Off System ensures an even and balanced spread pattern of all granular materials.

The 25cm pneumatic wheels provide positive traction.

The 18kg capacity rustproof poly hopper provides a low profile to keep it out of the way in the tightest area. A Rate Calculation Matrix is included to assist is setting for all of today's granular products including organic materials.

## **Features**

- 18kg Hopper capacity
  - rustproof poly construction
- EV-N-SPRED® 3-Hole Drop Shut-Off System
- 45kg Load bearing capacity
  what the frame will support
- 25cm pneumatic wheels
- Epoxy powder coated chassis
- Steel "T" bar handle
- · Solid linkage rate control
- Rate Calculation Matrix included
- 5-Year Limited Warranty