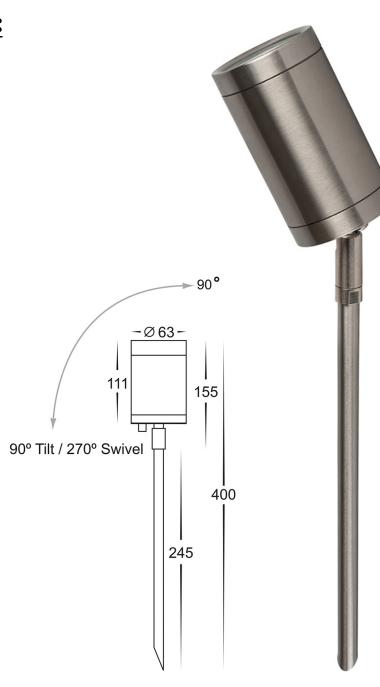

EDEN 316 Stainless Steel LED Garden Spike Light

## **PRODUCT SPECIFICATIONS:**

Name: EDEN Material: 316 Stainless Steel Colour: Stainless Steel CRI: ≥80 IP Rating: IP65 Lamp Base: MR16 Wiring: Parallel Dimmable: No

Warranty: 2 years replacement\*\*

| PART NUMBER | COLOUR<br>TEMP | LUMENS* | INPUT<br>VOLTAGE | BEAM<br>ANGLE | INCLUDED GLOBES |
|-------------|----------------|---------|------------------|---------------|-----------------|
| HV1402C     | 5500k          | 300lm   | 12v DC           | 120°          | 5w MR16 LED     |
| HV1402W     | 3000k          | 250lm   | 12v DC           | 120°          | 5w MR16 LED     |