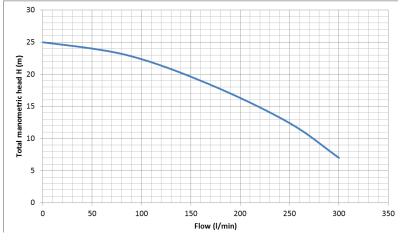

# The pump is characterised by:

- Single Cylinder, 4 Stroke, Forced Air Cooled OHV Engine
- Heads to 25 metres
- Flows to 300 l/min
- Suction to 8m
- 1-1/2" BSP Male Discharge Port
- 1-1/2" BSP Male Suction Port
- Carry Frame
- Rubber Mounting Feet