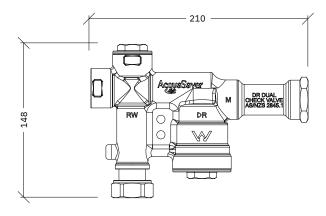

## **Specifications**

| Max Mains Pressure    | 1000 KPa      |
|-----------------------|---------------|
| Min Pump pressure     | 350 KPa       |
| Max Flow Rate         | 100 LPM       |
| Max Water Temperature | 50° C         |
| Min Water Temperature | 0° C *        |
| Pump Inlet            | 25mm 1" BSP F |
| Mains Water in        | 25mm 1" BSP F |
| Outlets               | 25mm 1" BSP F |
| Weight                | 1.6 KG        |
|                       |               |