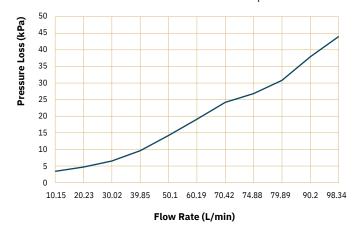

Flow vs. Pressure curve - Mains Inlet

√ 3 Year warranty

Proudly manufactured by

10.15 20.01 29.98 40.14 49.77 60.58 70.27 74.95 79.69 90.48 98.74

Flow Rate (L/min)

4 Squires Way, Croydon South Victoria 3136 Australia +61 3 9878 1575 +61 3 9894 2820 # acquasaver.com.au