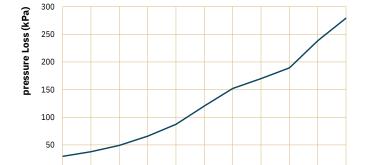

echanical rainwater/mains water changeover device designed for pressure pump supply systems for harvesting rainwater for the toilet, laundry and household applications with automatic mains backup.

It is suitable for up to 2 toilets and washing machine and an extra tap outlet.

## **Features**

- ✓ Easy to install
- Patent design
- ✓ Solid Brass mounting bracket (optional)
- ✓ Watermark approved to WMTS-477:2016
- ✓ Does not require regular maintenance
- ✓ No electrical consumption No electronic components
- ✓ Solid brass construction Fully weatherproof Built to last
- ✓ Suitable for any pressure pump with sufficient head pressure
- Can be mounted in any position
- ✓ Dual Outlets
- Built-in dual check valve for backflow prevention

Flow vs. Pressure curve - Mains Inlet

√ 3 Year warranty



Proudly manufactured by

10.15 20.01 29.98 40.14 49.77 60.58 70.27 74.95 79.69 90.48 98.74

Flow Rate (L/min)

4 Squires Way, Croydon South Victoria 3136 Australia +61 3 9878 1575 +61 3 9894 2820 # acquasaver.com.au



## **Specifications**

| Max Mains Pressure    | 1000 KPa      |
|-----------------------|---------------|
| Min Pump pressure     | 350 KPa       |
| Max Flow Rate         | 100 LPM       |
| Max Water Temperature | 50° C         |
| Min Water Temperature | 0° C *        |
| Pump Inlet            | 25mm 1" BSP F |
| Mains Water in        | 25mm 1" BSP F |
| Outlets               | 25mm 1" BSP F |
| Weight                | 1.6 KG        |
|                       |               |

<sup>\*</sup>Ensure proper protection against freezing weather. Complies to AS/NZS 3500.1 whe